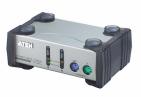

## ATEN CS82AC-AT KVM switch Grey

Brand : ATEN Product code: CS82AC-AT

Product name: CS82AC-AT

| Ports & interfaces                           |                                      | Power                                                 |                          |
|----------------------------------------------|--------------------------------------|-------------------------------------------------------|--------------------------|
| Number of computers controlled *             | 2                                    | Input voltage                                         | 9 V                      |
| Keyboard port type *                         | PS/2                                 | Power consumption (typical)                           | 0.3 W                    |
| Video port type * VGA (D-Sub) ports quantity | PS/2<br>VGA<br>3<br>VGA (D-Sub)<br>6 | System requirements                                   |                          |
|                                              |                                      | Windows operating systems supported                   | <b>✓</b>                 |
| Console ports * PS/2 ports quantity          |                                      | Operational conditions                                |                          |
| DC-in jack                                   | ✓                                    | Operating temperature (T-T) Storage temperature (T-T) | 0 - 50 °C<br>-20 - 60 °C |
| Performance                                  |                                      | Operating relative humidity (H-H)                     | 0 - 80%                  |
| HD type *                                    | Quad HD                              | Storage relative humidity (H-H)                       | 0 - 80%                  |
| Maximum resolution *                         | 1920 x 1440 pixels                   | Weight & dimensions                                   |                          |
| Design                                       |                                      | Width                                                 | 140 mm                   |
| Rack mounting *                              | ×                                    | Depth                                                 | 88 mm                    |
| Product colour *                             | Grey                                 | Height                                                | 55.5 mm                  |
| Housing material                             | Metal                                | Weight                                                | 540 g                    |
| LED indicators                               | ✓                                    | Packaging content                                     |                          |
| Push button                                  | ✓                                    | Manual                                                | ✓                        |
| Display                                      |                                      | Logistics data                                        |                          |
| Built-in display *                           | ×                                    | Harmonized System (HS) code                           | 85176200                 |