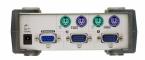

## ATEN CS82AC-AT KVM switch Grey

Brand : ATEN Product code: CS82AC-AT

Product name: CS82AC-AT

| Ports & interfaces                           |                                      | Power                                                 |                          |
|----------------------------------------------|--------------------------------------|-------------------------------------------------------|--------------------------|
| Number of computers controlled *             | 2                                    | Input voltage                                         | 9 V                      |
| Keyboard port type *                         | PS/2                                 | Power consumption (typical)                           | 0.3 W                    |
| Video port type * VGA (D-Sub) ports quantity | PS/2<br>VGA<br>3<br>VGA (D-Sub)<br>6 | System requirements                                   |                          |
|                                              |                                      | Windows operating systems supported                   | <b>✓</b>                 |
| Console ports * PS/2 ports quantity          |                                      | Operational conditions                                |                          |
| DC-in jack                                   | ✓                                    | Operating temperature (T-T) Storage temperature (T-T) | 0 - 50 °C<br>-20 - 60 °C |
| Performance                                  |                                      | Operating relative humidity (H-H)                     | 0 - 80%                  |
| HD type *                                    | Quad HD                              | Storage relative humidity (H-H)                       | 0 - 80%                  |
| Maximum resolution *                         | 1920 x 1440 pixels                   | Weight & dimensions                                   |                          |
| Design                                       |                                      | Width                                                 | 140 mm                   |
| Rack mounting *                              | ×                                    | Depth                                                 | 88 mm                    |
| Product colour *                             | Grey                                 | Height                                                | 55.5 mm                  |
| Housing material                             | Metal                                | Weight                                                | 540 g                    |
| LED indicators                               | ✓                                    | Packaging content                                     |                          |
| Push button                                  | ✓                                    | Manual                                                | ✓                        |
| Display                                      |                                      | Logistics data                                        |                          |
| Built-in display *                           | ×                                    | Harmonized System (HS) code                           | 85176200                 |