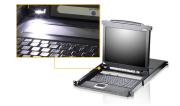

## ATEN CL5716M-ATA-2XK06RG KVM switch Rack mounting Black:

The CL5716 Slideaway™ LCD KVM Switch is a control unit that allows access to multiple computers from a single PS/2 or USB KVM (keyboard, video, and mouse) console. A single CL5716 can control up to 16 computers. As many as 31 additional KVM switches can be daisy-chained to the CL5716, so that up to 512 computers can all be controlled from a single KVM console.

The CL5716 offers a space-saving, streamlined approach to KVM switch technology by integrating a keyboard, 17" or 19" LED-backlit LCD monitor, and touchpad in a 1U rack-mountable sliding housing. ATEN CL5716M-ATA-2XK06RG. Mouse port type: USB. Maximum resolution: 1280 x 1024 pixels, Scan interval: 1,255 s. Product colour: Black, Rack capacity: 1U, Housing material: Metal, Plastic. Display: LCD, Display diagonal: 43.2 cm (17"). Input voltage: 100-240 V, AC input frequency: 50 - 60 Hz, Input current: 1 A