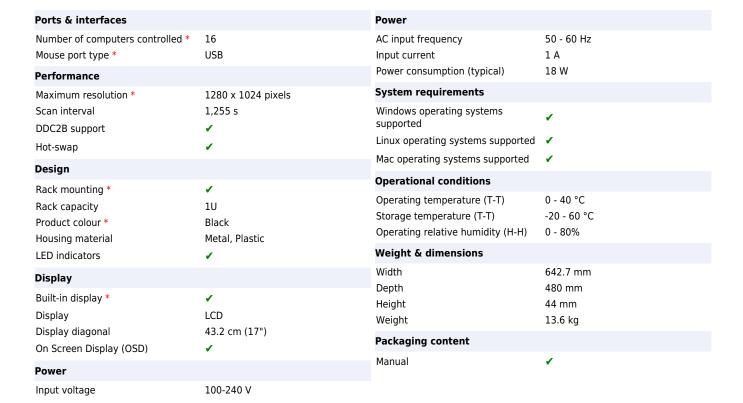

The CL5716 offers a space-saving, streamlined approach to KVM switch technology by integrating a keyboard, 17" or 19" LED-backlit LCD monitor, and touchpad in a 1U rack-mountable sliding housing. ATEN CL5716M-ATA-2XK06RG. Mouse port type: USB. Maximum resolution: 1280 x 1024 pixels, Scan interval: 1,255 s. Product colour: Black, Rack capacity: 1U, Housing material: Metal, Plastic. Display: LCD, Display diagonal: 43.2 cm (17"). Input voltage: 100-240 V, AC input frequency: 50 - 60 Hz, Input current: 1 A