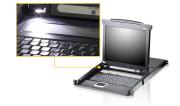

## ATEN CL5716M-ATA-2XK06ITG KVM switch Rack mounting Black:

The CL5716 Slideaway™ LCD KVM Switch is a control unit that allows access to multiple computers from a single PS/2 or USB KVM (keyboard, video, and mouse) console. A single CL5716 can control up to 16 computers. As many as 31 additional KVM switches can be daisy-chained to the CL5716, so that up to 512 computers can all be controlled from a single KVM console.

The CL5716 offers a space-saving, streamlined approach to KVM switch technology by integrating a keyboard, 17" or 19" LED-backlit LCD monitor, and touchpad in a 1U rack-mountable sliding housing. ATEN CL5716M-ATA-2XK06ITG. Mouse port type: USB. Maximum resolution: 1280 x 1024 pixels, Scan interval: 1,255 s. Product colour: Black, Rack capacity: 1U, Housing material: Metal, Plastic. Display: LCD, Display diagonal: 43.2 cm (17"). Input voltage: 100-240 V, AC input frequency: 50 - 60 Hz, Input current: 1 A