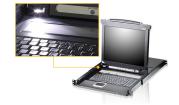

## ATEN CL5716M-ATA-2XK06DNG KVM switch Rack mounting Black:

The CL5716 Slideaway™ LCD KVM Switch is a control unit that allows access to multiple computers from a single PS/2 or USB KVM (keyboard, video, and mouse) console. A single CL5716 can control up to 16 computers. As many as 31 additional KVM switches can be daisy-chained to the CL5716, so that up to 512 computers can all be controlled from a single KVM console.

The CL5716 offers a space-saving, streamlined approach to KVM switch technology by integrating a keyboard, 17" or 19" LED-backlit LCD monitor, and touchpad in a 1U rack-mountable sliding housing. ATEN CL5716M-ATA-2XK06DNG. Mouse port type: USB. Maximum resolution: 1280 x 1024 pixels, Scan interval: 1,255 s. Product colour: Black, Rack capacity: 1U, Housing material: Metal, Plastic. Display: LCD, Display diagonal: 43.2 cm (17"). Input voltage: 100-240 V, AC input frequency: 50 - 60 Hz, Input current: 1 A