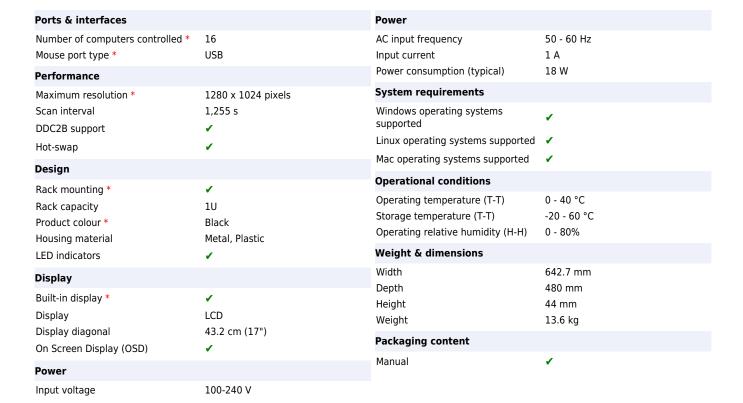

The CL5716 offers a space-saving, streamlined approach to KVM switch technology by integrating a keyboard, 17" or 19" LED-backlit LCD monitor, and touchpad in a 1U rack-mountable sliding housing. ATEN CL5716M-ATA-2XK06DNG. Mouse port type: USB. Maximum resolution: 1280 x 1024 pixels, Scan interval: 1,255 s. Product colour: Black, Rack capacity: 1U, Housing material: Metal, Plastic. Display: LCD, Display diagonal: 43.2 cm (17"). Input voltage: 100-240 V, AC input frequency: 50 - 60 Hz, Input current: 1 A