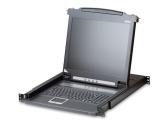

## ATEN CL1000M KVM switch Rack mounting Black

Brand : ATEN Product code: CL1000M-ATA-2XK06UG

Product name: CL1000M

17" LED-backlit LCD KVM Switch

## ATEN CL1000M KVM switch Rack mounting Black:

The CL1000 is a LCD KVM console that serves as the front-end for standard KVM switches. The CL1000 features an integrated 17" LED-backlit LCD panel, full keyboard, and touchpad in a 1U, rack-mountable, Slideaway™ housing. Users who already have a switch can take advantage of the space saving and efficiency benefits of the CL1000 LCD KVM console without the unnecessary expense of having to purchase a KVM switch.