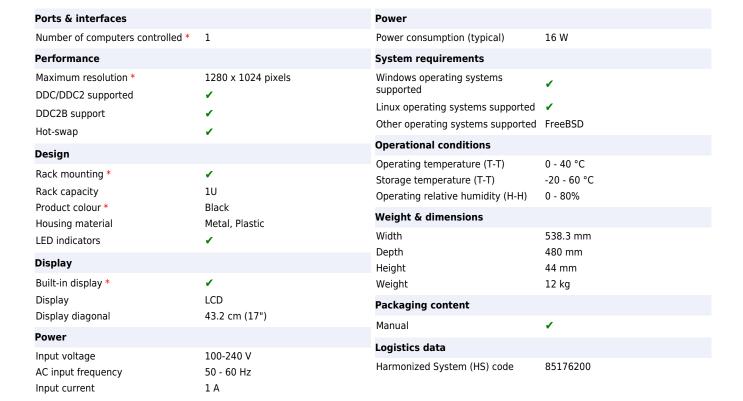

ATEN CL1000M. Maximum resolution: 1280 x 1024 pixels. Product colour: Black, Rack capacity: 1U, Housing material: Metal, Plastic. Display: LCD, Display diagonal: 43.2 cm (17"). Input voltage: 100-240 V, AC input frequency: 50 - 60 Hz, Input current: 1 A. Other operating systems supported: FreeBSD