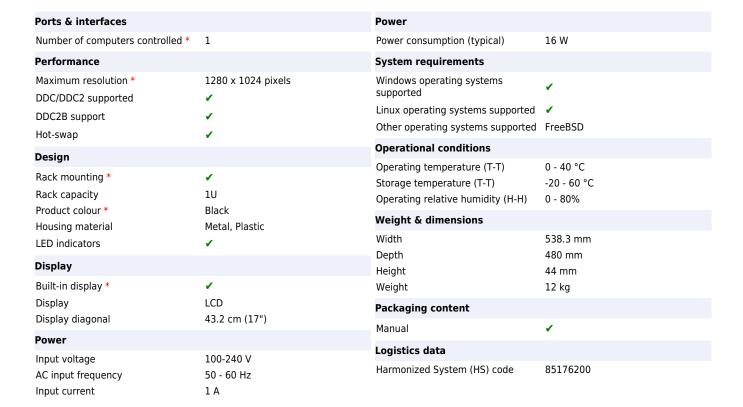

ATEN CL1000M. Maximum resolution: 1280 x 1024 pixels. Product colour: Black, Rack capacity: 1U, Housing material: Metal, Plastic. Display: LCD, Display diagonal: 43.2 cm (17"). Input voltage: 100-240 V, AC input frequency: 50 - 60 Hz, Input current: 1 A. Other operating systems supported: FreeBSD