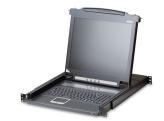

## ATEN CL1000M KVM switch Rack mounting Black

Brand : ATEN Product code: CL1000M-ATA-2XK06FG

Product name: CL1000M

17" LED-backlit LCD KVM Switch

## ATEN CL1000M KVM switch Rack mounting Black:

The CL1000 is a LCD KVM console that serves as the front-end for standard KVM switches. The CL1000 features an integrated 17" LED-backlit LCD panel, full keyboard, and touchpad in a 1U, rack-mountable, Slideaway™ housing. Users who already have a switch can take advantage of the space saving and efficiency benefits of the CL1000 LCD KVM console without the unnecessary expense of having to purchase a KVM switch.