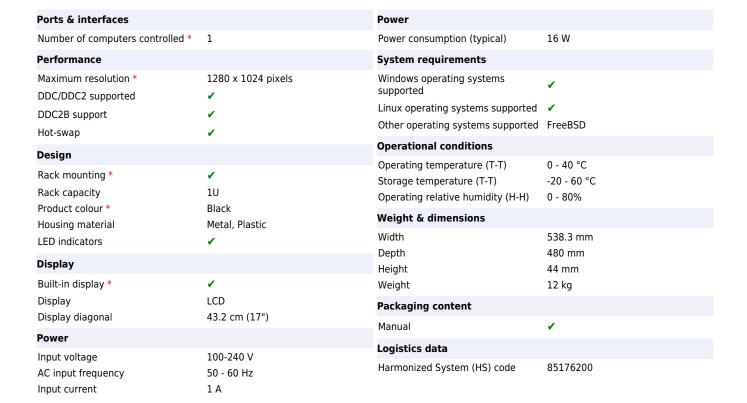

ATEN CL1000M. Maximum resolution: 1280 x 1024 pixels. Product colour: Black, Rack capacity: 1U, Housing material: Metal, Plastic. Display: LCD, Display diagonal: 43.2 cm (17"). Input voltage: 100-240 V, AC input frequency: 50 - 60 Hz, Input current: 1 A. Other operating systems supported: FreeBSD