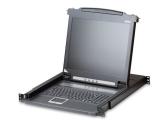

## ATEN CL1000M KVM switch Rack mounting Black

Brand: ATEN Product code: CL1000M-ATA-2XK06GG

Product name: CL1000M

17" LED-backlit LCD KVM Switch

## ATEN CL1000M KVM switch Rack mounting Black:

The CL1000 is a LCD KVM console that serves as the front-end for standard KVM switches. The CL1000 features an integrated 17" LED-backlit LCD panel, full keyboard, and touchpad in a 1U, rack-mountable, Slideaway™ housing. Users who already have a switch can take advantage of the space saving and efficiency benefits of the CL1000 LCD KVM console without the unnecessary expense of having to purchase a KVM switch.