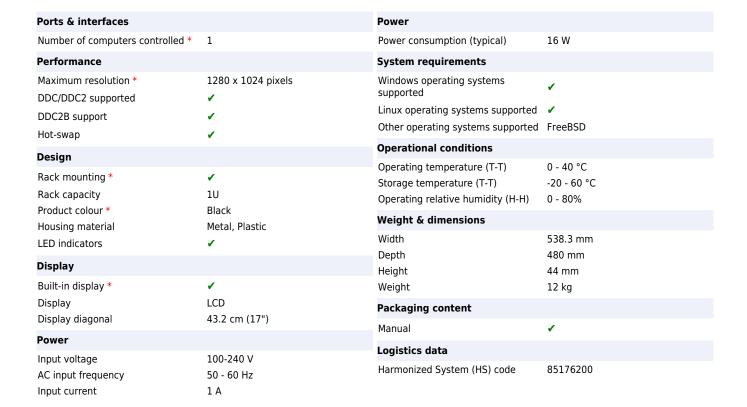

ATEN CL1000M. Maximum resolution: 1280 x 1024 pixels. Product colour: Black, Rack capacity: 1U, Housing material: Metal, Plastic. Display: LCD, Display diagonal: 43.2 cm (17"). Input voltage: 100-240 V, AC input frequency: 50 - 60 Hz, Input current: 1 A. Other operating systems supported: FreeBSD