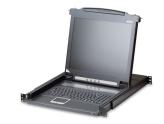

## ATEN CL1000M KVM switch Rack mounting Black

Brand : ATEN Product code: CL1000M-ATA-2XK06SG

Product name: CL1000M

17" LED-backlit LCD KVM Switch

## ATEN CL1000M KVM switch Rack mounting Black:

The CL1000 is a LCD KVM console that serves as the front-end for standard KVM switches. The CL1000 features an integrated 17" LED-backlit LCD panel, full keyboard, and touchpad in a 1U, rack-mountable, Slideaway™ housing. Users who already have a switch can take advantage of the space saving and efficiency benefits of the CL1000 LCD KVM console without the unnecessary expense of having to purchase a KVM switch.