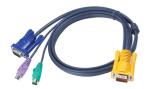

## ATEN 2L-5206P KVM-kaapeli musta 6 m

Tuotemerkki : ATEN Tuotekoodi: 2L-5206P

Tuotteen nimi: 2L-5206P

| Performance       |                | Logistics data                   |          |
|-------------------|----------------|----------------------------------|----------|
| Product colour    | Black          | Master (outer) case net weight   | 15.8 kg  |
| Cable length *    | 6 m            | Harmonized System (HS) code      | 84733080 |
| Video port type * | VGA            | Master (outer) case width        | 330 mm   |
| Connector 1       | HDB-15, 2xPS/2 | Master (outer) case length       | 450 mm   |
| Connector 2       | SPHD-15        | Master (outer) case height       | 240 mm   |
| Connector gender  | Male/Male      | Master (outer) case gross weight | 16.6 kg  |
| Packaging data    |                | Products per master (outer) case | 30 pc(s) |
| Weight            | 528 g          |                                  |          |
| Package weight    | 528 g          |                                  |          |