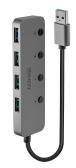

## Lindy 4 Port USB 3.0 Hub with On/Off Switches

Brand : Lindy

Product code: 43309

Product name : 4 Port USB 3.0 Hub with On/Off Switches

- Allows 4 USB 3.0 devices to be connected to a single port
- On/Off switch on each port allows users to manage power consumption of the connected devices
- SuperSpeed transfer rates up to 5Gbps, backwards compatible with USB 2.0 / 1.1
- Bus-powered with optional USB Micro-B socket for use with high powered devices
- 2 year warranty
- 4 Port USB 3.0 Hub with On/Off Switches

## Lindy 4 Port USB 3.0 Hub with On/Off Switches:

A USB hub connects to a PC or laptop and provides additional USB ports for connecting multiple peripherals or other devices simultaneously.

The Lindy 4 Port USB 3.0 Hub provides convenient access and effective power management for USB peripherals and storage devices. Capable of data transfer speeds of up to 5Gbps, the hub is also backwards compatible with USB 2.0 and 1.1.

The hubs individual On/Off switching ports can help reduce overall power consumption and are perfect for accessing external hard drives or other periodically used devices. An optional power supply can be connected for use with high current USB devices.