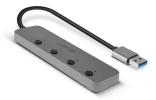

## Lindy 4 Port USB 3.0 Hub with On/Off Switches

Brand : Lindy

Product code: 43309

Product name : 4 Port USB 3.0 Hub with On/Off Switches

- Allows 4 USB 3.0 devices to be connected to a single port
- On/Off switch on each port allows users to manage power consumption of the connected devices
- SuperSpeed transfer rates up to 5Gbps, backwards compatible with USB 2.0 / 1.1
- Bus-powered with optional USB Micro-B socket for use with high powered devices
- 2 year warranty
- 4 Port USB 3.0 Hub with On/Off Switches

## Lindy 4 Port USB 3.0 Hub with On/Off Switches:

A USB hub connects to a PC or laptop and provides additional USB ports for connecting multiple peripherals or other devices simultaneously.

The Lindy 4 Port USB 3.0 Hub provides convenient access and effective power management for USB peripherals and storage devices. Capable of data transfer speeds of up to 5Gbps, the hub is also backwards compatible with USB 2.0 and 1.1.

The hubs individual On/Off switching ports can help reduce overall power consumption and are perfect for accessing external hard drives or other periodically used devices. An optional power supply can be connected for use with high current USB devices.