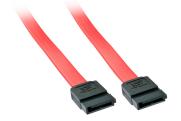

## Lindy 0.7m Serial ATA Internal Cable SATA 7 Pin

Brand: Lindy Product code: 33325

Product name: 0.7m Serial ATA Internal Cable SATA 7

Pin

- Serial ATA (SATA) 7 Pin to Serial ATA (SATA) 7 Pin
- Connects your motherboard to a HDD, SSD or Optical Drive
- Compatible with SATA III and backwards compatible with SATA I and II
- Operating Temperature: approx. -20 to 65°C
- Storage Temperature: approx. -20 to 65°C
- Colour: Red
- 10 Year Warranty

## Lindy 0.7m Serial ATA Internal Cable SATA 7 Pin:

The LINDY SATA Cable is a high quality item which features two 7 Pin Data connectors that provide a durable connection to SATA equipment. The cable is constructed using shielded twin-ax conductors with multiple ground connections and made with high quality materials for maximum performance. Lindy 0.7m Serial ATA Internal Cable SATA 7 Pin. Cable length: 0.7 m, Cable type: SATA III, Connector 1: SATA 7-pin