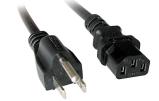

## Lindy 30032 power cable Black 5 m C13 coupler

Brand : Lindy Product code: 30032

**Product name:** 30032

- Connector A: US Mains Plug - Connector B: IEC C13

- Cable type: 18AWGX3C, 0,824mm<sup>2</sup>

- Colour: Black

5m US 3 Pin to C13 Mains Cable

These LINDY power cables are perfect for use in professional areas (recording studios, light systems and also for event locations of any kind, etc.) – but you can also use them in private sections. Due to the high temperature resistance from -10 to 70°C during operation these cables can also be used in non airconditioned areas.