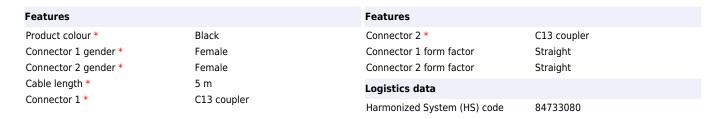

## Lindy 30032 power cable Black 5 m C13 coupler

Brand : Lindy Product code: 30032

**Product name:** 30032

- Connector A: US Mains Plug - Connector B: IEC C13

- Cable type: 18AWGX3C, 0,824mm<sup>2</sup>

- Colour: Black

Please note: Only for the use in dry areas.

Lindy 30032. Cable length: 5 m, Connector 1: C13 coupler, Connector 2: C13 coupler

4002888300322

4002888300315

Disclaimer. The information published here (the "Information") is based on sources that can be considered reliable, typically the manufacturer, but this Information is provided "AS IS" and without guarantee of correctness or completeness. The Information is only indicative and can be changed at any time without notification. No rights can be based on the Information. Suppliers or aggregators of this Information do not accept any liability with regard to the content of (web)pages and other documents, including its Information. The publisher of the Information can not be held liable for the content of 3rd party websites that are linking this Information or are linked to from this Information. You as the User of the Information are solely responsible for the choice and usage of this Information. You are not entitled to transfer, copy or otherwise multiply or distribute the Information. You are obliged to follow the directions of the copyright owner(s) with regard to the use of the Information. Exclusively Dutch law is applicable. With regard to price and stock data on the site, the publisher followed a number of starting points, which are not necessarily relevant for your private or business circumstances. Therefore, the price and stock data are only indicative and are subject to changes. You are personally responsible for the way you use and apply this information. As a user of the Information or sites or documents in which this Information is included, you will adhere to standard fair use including avoidance of spamming, ripping, intellectual-property violations, privacy violations, and any other illegal activity.