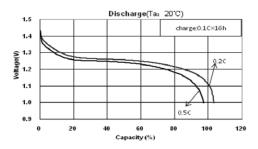

0AAA-4P   |
| Brand:                        | DELTACO            |
| EAN code:                     | 7333048055743      |
| Country of origin:            | China              |
| Custom tariff number:         | 85061011           |
| UN Code:                      | 3496               |
| Master carton packaging unit: | 240 pcs            |
| Master carton gross weight:   | 15.14 kg           |
| Master carton dimensions:     | 246 x 277 x 223 mm |
| Inner carton packaging unit:  | 20 pcs             |
| Inner carton gross weight:    | 1.15 kg            |
| Inner carton dimensions:      | 98 x 126 x 73 mm   |
| Package type:                 | Вох                |
| Package weight:               | 0.06 kg            |
| Package dimensions:           | 66.5 x 45 x 11 mm  |





With Tube