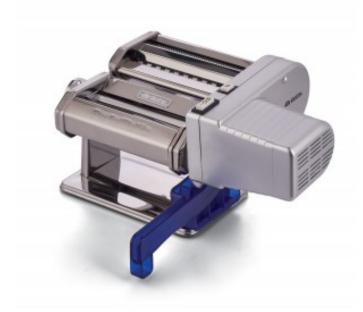

## **PASTAMATIC 1593**

Model: 1593/00 Code: 00C159300AR0 EAN: 8003705116085

The machine for making pasta at home is a classic of the Italian tradition that Ariete has decided to respect and celebrate, revisiting the values of the previous Pastamatic model, as reliability and robustness, with significant changes: the new Pastamatic 1593, in fact, renewed in the form and in the colors, eliminates the effort of manual drawing by adding a side motor to the classic handle, able to guarantee a homogeneous pasta perfect for one hour of work. The knob allows you to choose up to 9 levels of thickness of the dough, while the two supplied accessories allow you to get four different sizes of pasta, tagliatelle, tagliolini, pappardelle, fettuccine, while the standard roller creates a perfect lasagna.

| Product specifications                         |                                                           |
|------------------------------------------------|-----------------------------------------------------------|
| Power 90 W                                     | $\checkmark$                                              |
| 2 speed motor + pulse                          | $\checkmark$                                              |
| Manual handle                                  | <ul> <li>✓</li> </ul>                                     |
| 10 levels of thickness of the pastry           | $\checkmark$                                              |
| Continuous processing up to 1 h                | $\checkmark$                                              |
| 2 accessories for 5 pasta sizes                | lasagna, fettuccine, pappardelle, tagliatelle, tagliolini |
| Clamp for fastening the machine to the worktop | $\checkmark$                                              |