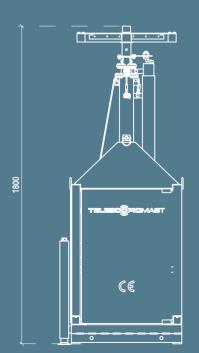

# Specifications and Features

| Compact Telescopic Mast - Specifications | Compact Telescopic Mast - Features                        |   |
|------------------------------------------|-----------------------------------------------------------|---|
| Size (L x W x H)                         | Mobile unit easy to transport to site                     | ✓ |
| 60 x 60 x 180 cm                         | Easy to store                                             | ✓ |
| Weight                                   | Basic ground frame                                        | ✓ |
| 190 kg                                   | Easy to install by one engineer                           | ✓ |
| Total height with extended mast          | Heavy duty forklift slots, for easy transportation        | √ |
| 405 cm                                   | Lifting eyes, for easy transportation and deployment      | ✓ |
| Maximum carrying weight in masttop       | Stable telescopic mast with an automatic safety stop      | √ |
| 60 kg                                    | Four spoke masttop for CCTV cameras or floodlight         | ✓ |
| Certifications                           | Spirit level for easy installation                        | √ |
| CE CERTIFIED / TÜV pending               | Cylinder lock                                             | ✓ |
| Steel galvanised construction            | Prepared for additional security lock                     | √ |
|                                          | Fully lockable cabinet                                    | ✓ |
| Steel galvanised mast                    | Vandal resistant cable conduit                            | √ |
|                                          | Roof climb protection                                     | ✓ |
| Basic 3-part telescopic mast 80/60/40mm  | Patchbox / IP66 box installed                             | √ |
|                                          | 4 stabilizing cables, reducing vibration and false alarms | ✓ |
|                                          | 4 extendable stabilizers to ensure stable mast            | √ |
|                                          | 2 sides suitable for branding with logos or messaging     | ✓ |
|                                          | Double cabling in mast (safer for people and equipment)   | √ |
|                                          | Sufficient space for installing batteries or fuel cells   | ✓ |
|                                          | Hoisting mast RVS316 stainless steel cables               | √ |
|                                          | Hydraulically pressed cable clamp                         | ✓ |
|                                          | Manual included                                           | ✓ |
|                                          | Warning labels                                            | ✓ |
|                                          |                                                           |   |

# Dimensions and Drawings