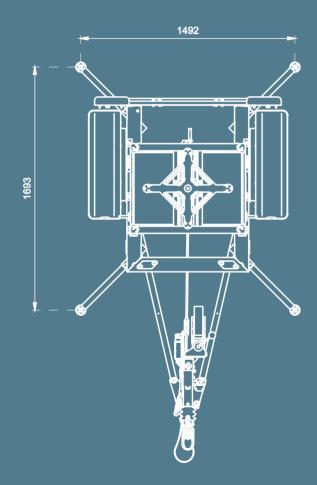

80/60/40mm | 2 sides suitable for branding with logos or messaging     | ✓ |  |
|                                             | Double cabling in mast (safer for people and equipment)   | √ |  |
|                                             | Sufficient space for installing batteries or fuel cells   | ✓ |  |
|                                             | Hoisting mast RVS316 stainless steel cables               | √ |  |
|                                             | Hydraulically pressed cable clamp                         | ✓ |  |
|                                             | Manual included                                           | ✓ |  |
|                                             | Warning labels                                            | ✓ |  |



# Dimensions and Drawings





#### the essential Minitrailer

Helping you to quickly and safely deploy multiple CCTV masts!



### **Specifications**and Features

| Telescopic Minitrailer - Specifications | Telescopic Minitrailer - Features                        |     |
|-----------------------------------------|----------------------------------------------------------|-----|
| Size (L x W x H)                        | Solidly welded and hot-dip galvanized chassis            | √   |
| 246 x 139 x 93 cm                       | Suitable for placing the Compact Telescopic Mast         | √   |
| Weight                                  | Screwed drawbar                                          | ✓   |
| 175 kg                                  | Overrun brake                                            | √   |
| Total h