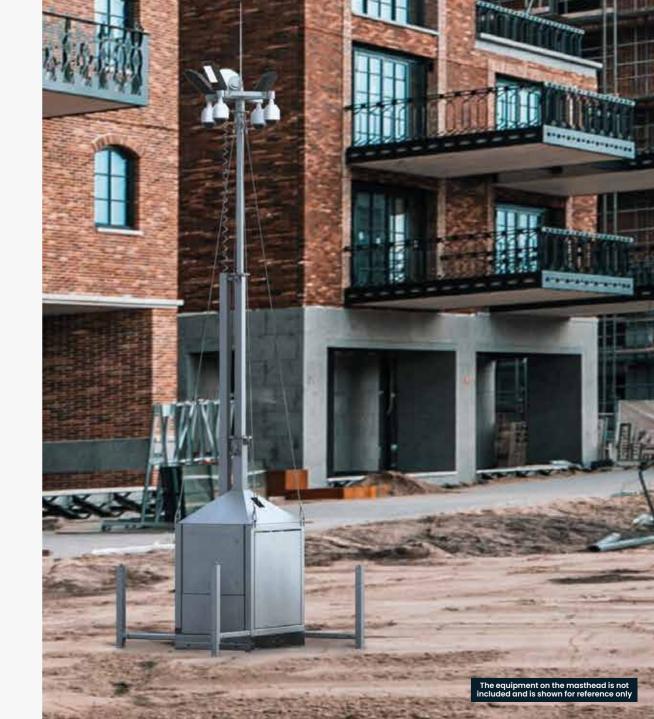

In addition to faster deployment, the Compact Telescopic Mast is particularly suitable for locations where space is a limiting factor. For example, in busy urban areas, alongside railway tracks or near roads and busy motorways. Built without compromise, its 405cm mast height will enable you to closely monitor all situations, and it is suitable for the most common applications in securing terrain, objects, and people.

The Compact Telescopic Mast is above all an easy-to-handle mobile security cabinet. The cabinet has a completely closed housing and comes equipped with an IP66 patch cabinet to make installations quick and easy.

The Compact Telescopic Mast is designed to allow you to store all your sensitive equipment inside the cabinet where it is protected from attack or vandalism. There is enough space for additional ballast when the cabinet must withstand heavy winds as well as batteries and there is even room for a fuel cell and ancillary equipment in the base.