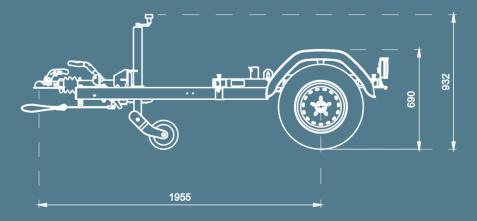

# Dimensions and Drawings

# Specifications and Features

| Telescopic Roadbox - Specifications         | Telescopic Roadbox - Features                             |   |  |
|---------------------------------------------|-----------------------------------------------------------|---|--|
| Size transport mode (L x W x H)             | Mobile trailer, unit easy to transport to site            | √ |  |
| 246 x 139 x 228 cm                          | For transport or as a fixed mobile CCTV security solution |   |  |
| Size operational mode (L x W x H)           | Easy to store                                             |   |  |
| 169 x 149 x 453 cm (drawbar excluded)       | Easy to install by one engineer                           | ✓ |  |
|                                             | Heavy duty forklift slots, for easy transportation        | √ |  |
| Weight in kg                                | Lifting eyes, for easy transportation and deployment      | ✓ |  |
| 190 kg                                      | Stable telescopic mast with an automatic safety stop      | ✓ |  |
| Total height with extended mast             | Four spoke masttop for CCTV cameras or floodlight         | ✓ |  |
| 453 cm                                      | Spirit level for easy installation                        | ✓ |  |
| Maximum carrying weight in masttop          | Cylinder lock                                             | ✓ |  |
| 60 kg                                       | Prepared for additional security lock                     | √ |  |
| Certifications                              | Fully lockable cabinet                                    | ✓ |  |
| CE CERTIFIED / TÜV pending                  | Vandal resistant cable conduit                            | √ |  |
| Steel galvanised construction               | Roof climb protection                                     | ✓ |  |
|                                             | Patchbox / IP66 box installed                             | √ |  |
| Steel galvanised mast                       | 4 stabilizing cables, reducing vibration and false alarms | ✓ |  |
|                                             | 4 extendable stabilisers to ensure stable mast            | √ |  |
| Basic 4-part telescopic mast 100/80/60/40mm | 2 sides suitable for branding with logos or messaging     | ✓ |  |
|                                             | Double cabling in mast (safer for people and equipment)   | √ |  |
|                                             | Sufficient space for installing batteries or fuel cells   | ✓ |  |
|                                             | Hoisting mast RVS316 stainless steel cables               | √ |  |
|                                             | Hydraulically pressed cable clamp                         | ✓ |  |
|                                             | Manual included                                           | ✓ |  |
|                                             | Warning labels                                            | ✓ |  |