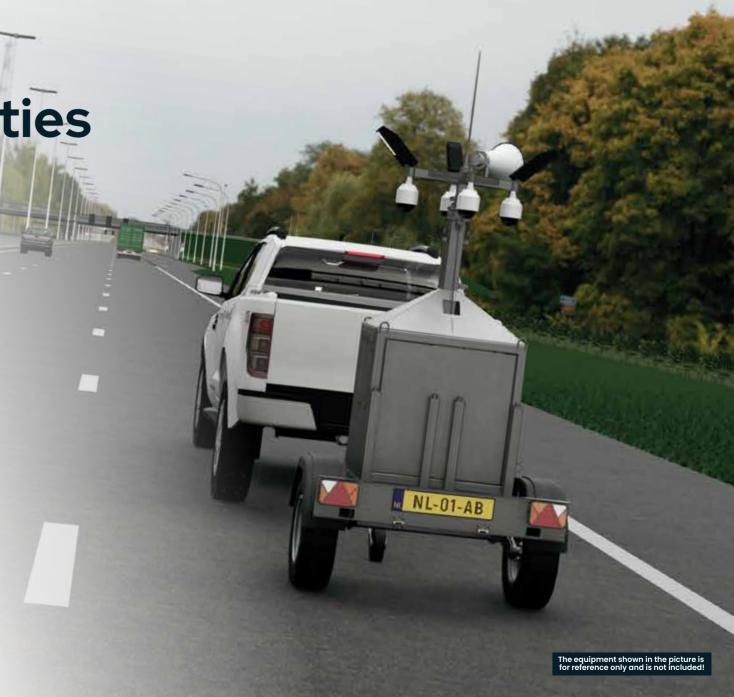

# Introducing the Telescopic Roadbox!

Combine your Compact Telescopic Mast with the Minitrailer and create the unique 3-in-1 rapid deployment CCTV security solution.

# A Flexible highway Hero

The idea for the Compact Telescopic Mast security cabinet came from our customers, and our Telescopic Roadbox is the logical follow-up. For this purpose, we designed a special Telescopic Minitrailer for the Compact Telescopic Mast and when purchased together you have the Telescopic Roadbox!

This Telescopic Roadbox is designed to fully utilize the flexibility and rapid deploy ability of the Compact Telescopic Mast. Of course you can still use the Telescopic Minitrailer to independently transport your fleet of Compact Telescopic Masts to various locations or you can deploy the Compact Telescopic Mast on site whilst on the trailer as a stable standalone mast.