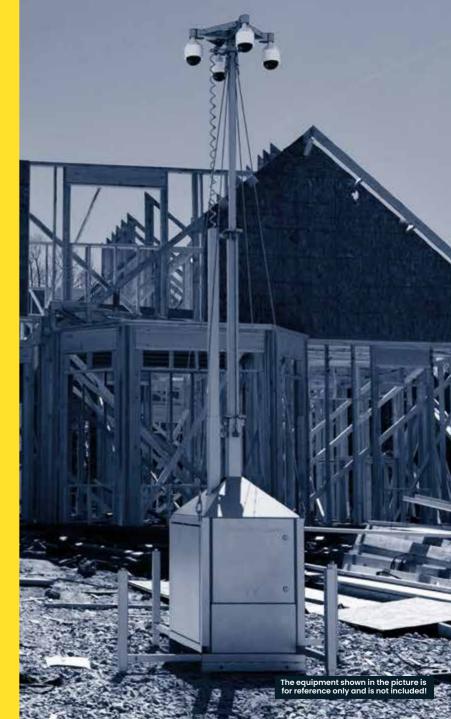

# Introducing the Telescopic Roadbox!

Combine your Compact Telescopic Mast with the Minitrailer and create the unique 3-in-1 rapid deployment CCTV security solution.

# A Flexible highway Hero

The idea for the Compact Telescopic Mast security cabinet came from our customers, and our Telescopic Roadbox is the logical follow-up. For this purpose, we designed a special Telescopic Minitrailer for the Compact Telescopic Mast and when purchased together you have the Telescopic Roadbox!

This Telescopic Roadbox is designed to fully utilize the flexibility and rapid deploy ability of the Compact Telescopic Mast. Of course you can still use the Telescopic Minitrailer to independently transport your fleet of Compact Telescopic Masts to various locations or you can deploy the Compact Telescopic Mast on site whilst on the trailer as a stable standalone mast.