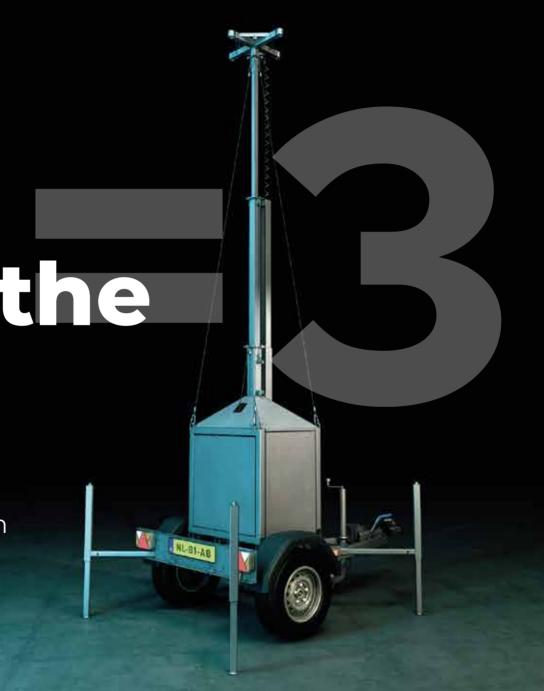

#### Meet the Compact Telescopic Mast

The perfect rapid deployment CCTV security solution when space is limited and time is of the essence.

## Fast deployment on Temporary Sites!

Faster to deploy and more compact! Compared to its larger brothers, the Base, the Base Plus, and the Enterprise Telescopic Masts, the Compact Telescopic Mast is significantly smaller without having to sacrifice much functionality. However, the smaller size of this mobile security cabinet still offers a lot of advantages. In addition to lower pricing, the size of the cabinet provides for faster deployment and makes indoor use possible.

In addition to faster deployment, the Compact Telescopic Mast is particularly suitable for locations where space is a limiting factor. For example, in busy urban areas, alongside railway tracks or near roads and busy motorways. Built without compromise, its 405cm mast height will enable you to closely monitor all situations, and it is suitable for the most common applications in securing terrain, objects, and people.