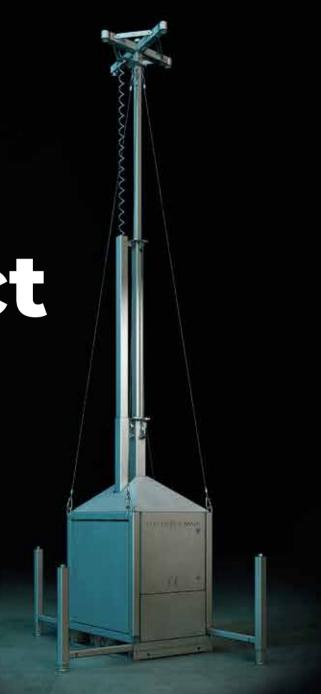

#### Meet the Compact Telescopic Mast

The perfect rapid deployment CCTV security solution when space is limited and time is of the essence.

## Fast deployment on Temporary Sites!

Faster to deploy and more compact! Compared to its larger brothers, the Base, the Base Plus, and the Enterprise Telescopic Masts, the Compact Telescopic Mast is significantly smaller without having to sacrifice much functionality. However, the smaller size of this mobile security cabinet still offers a lot of advantages. In addition to lower pricing, the size of the cabinet provides for faster deployment and makes indoor use possible.

In addition to faster deployment, the Compact Telescopic Mast is particularly suitable for locations where space is a limiting factor. For example, in busy urban areas, alongside railway tracks or near roads and busy motorways. Built without compromise, its 405cm mast height will enable you to closely monitor all situations, and it is suitable for the most common applications in securing terrain, objects, and people.

The Compact Telescopic Mast is above all an easy-to-handle mobile security cabinet. The cabinet has a completely closed housing and comes equipped with an IP66 patch cabinet to make installations quick and easy.