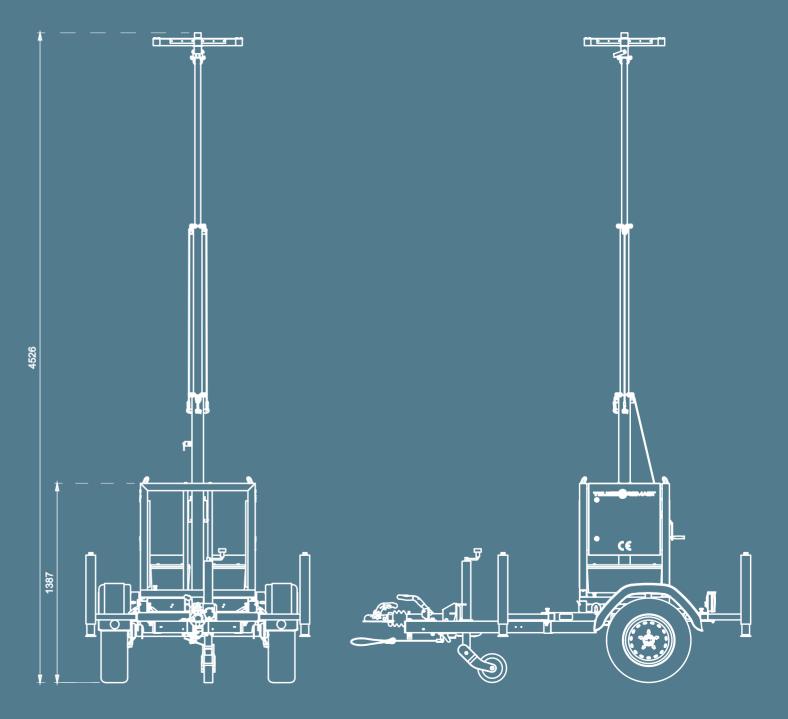

# Dimensions and Drawings

# Specifications and Features

| Telescopic Roadbox - Specifications         | Telescopic Roadbox - Features                             |   |  |
|---------------------------------------------|-----------------------------------------------------------|---|--|
| Size transport mode (L x W x H)             | Mobile trailer, unit easy to transport to site            | √ |  |
| 246 x 139 x 228 cm                          | For transport or as a fixed mobile CCTV security solution |   |  |
| Size operational mode (L x W x H)           | Easy to store                                             |   |  |
| 169 x 149 x 453 cm (drawbar excluded)       | Easy to install by one engineer                           | ✓ |  |
|                                             | Heavy duty forklift slots, for easy transportation        | √ |  |
| Weight in kg                                | Lifting eyes, for easy transportation and deployment      | ✓ |  |
| 190 kg                                      | Stable telescopic mast with an automatic safety stop      | ✓ |  |
| Total height with extended mast             | Four spoke masttop for CCTV cameras or floodlight         | ✓ |  |
| 453 cm                                      | Spirit level for easy installation                        | ✓ |  |
| Maximum carrying weight in masttop          | Cylinder lock                                             | ✓ |  |
| 60 kg                                       | Prepared for additional security lock                     | √ |  |
| Certifications                              | Fully lockable cabinet                                    | ✓ |  |
| CE CERTIFIED / TÜV pending                  | Vandal resistant cable conduit                            | √ |  |
| Steel galvanised construction               | Roof climb protection                                     | ✓ |  |
|                                             | Patchbox / IP66 box installed                             | √ |  |
| Steel galvanised mast                       | 4 stabilizing cables, reducing vibration and false alarms | ✓ |  |
|                                             | 4 extendable stabilisers to ensure stable mast            | √ |  |
| Basic 4-part telescopic mast 100/80/60/40mm | 2 sides suitable for branding with logos or messaging     | ✓ |  |
|                                             | Double cabling in mast (safer for people and equipment)   | √ |  |
|                                             | Sufficient space for installing batteries or fuel cells   | ✓ |  |
|                                             | Hoisting mast RVS316 stainless steel cables               | √ |  |
|                                             | Hydraulically pressed cable clamp                         | ✓ |  |
|                                             | Manual included                                           | ✓ |  |
|                                             | Warning labels                                            | ✓ |  |