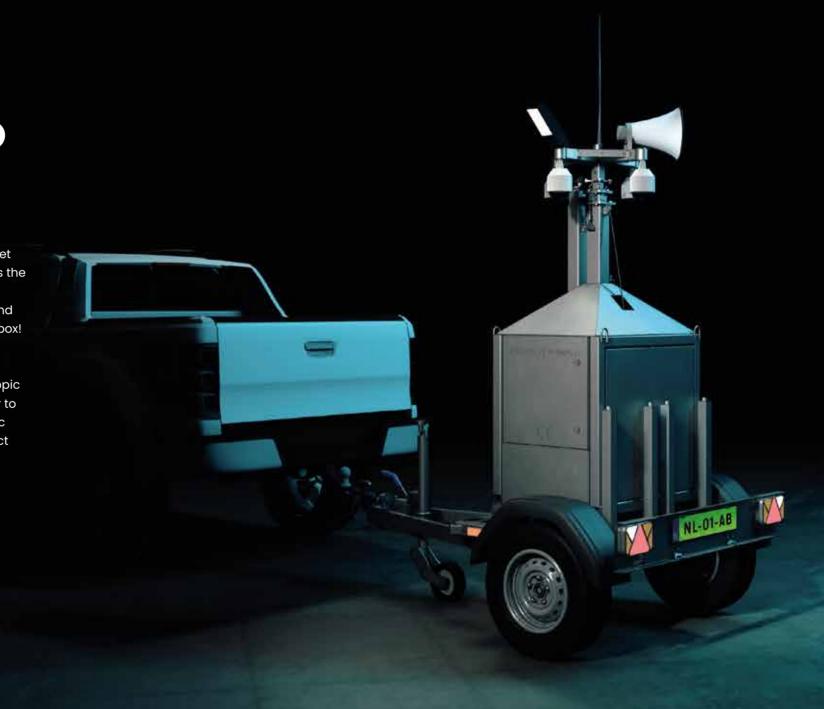

# Introducing the Telescopic Roadbox!

Combine your Compact Telescopic Mast with the Minitrailer and create the unique 3-in-1 rapid deployment CCTV security solution.

# A Flexible highway Hero

The idea for the Compact Telescopic Mast security cabinet came from our customers, and our Telescopic Roadbox is the logical follow-up. For this purpose, we designed a special Telescopic Minitrailer for the Compact Telescopic Mast and when purchased together you have the Telescopic Roadbox!

This Telescopic Roadbox is designed to fully utilize the flexibility and rapid deploy ability of the Compact Telescopic Mast. Of course you can still use the Telescopic Minitrailer to independently transport your fleet of Compact Telescopic Masts to various locations or you can deploy the Compact Telescopic Mast on site whilst on the trailer as a stable standalone mast.