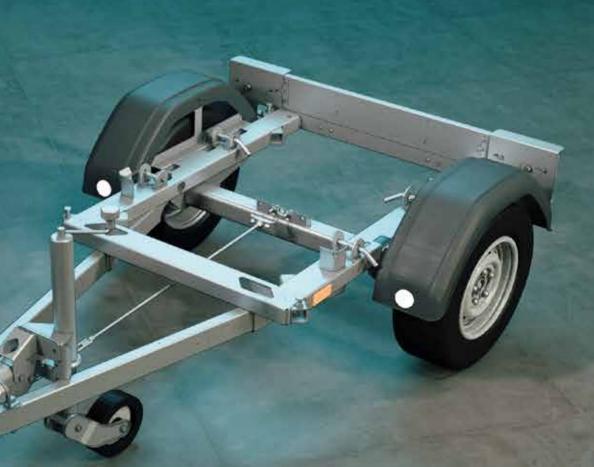

#### the essential Minitrailer

Helping you to quickly and safely deploy multiple CCTV masts!

### **Specifications**and Features

| Telescopic Minitrailer - Specifications | Telescopic Minitrailer - Features                        |     |
|-----------------------------------------|----------------------------------------------------------|-----|
| Size (L x W x H)                        | Solidly welded and hot-dip galvanized chassis            | √   |
| 246 x 139 x 93 cm                       | Suitable for placing the Compact Telescopic Mast         | √   |
| Weight                                  | Screwed drawbar                                          | ✓   |
| 175 kg                                  | Overrun brake                                            | √   |
| Total height (nosewheel included)       | Crash bar                                                | ✓   |
| 93 cm                                   | Breakaway cable                                          | √   |
| Total height (nosewheel excluded)       | Axle Knott brake 1350kg                                  | -√  |
| 69 cm                                   | Plug 13-pin                                              | √   |
| Maximum carrying weight                 | Lighting according to legal standard                     | ✓   |
| 750 kg                                  | Off-road wheels 185/70R13                                | √   |
| Certifications                          | Socket mounted on stainless steel holder                 | ✓   |
| CE CERTIFIED / TÜV                      | Spiral cable with plug-plug 13-pin                       | √   |
|                                         | Heavy nose wheel automatically tiltable, static 500 kg   | ✓   |
|                                         | LED-lighting                                             | ✓   |
|                                         | Level mounted on chassis                                 | ✓   |
|                                         | 4x locking pin (for securing the Compact Telescopic Mast | ) ✓ |
|                                         | Maximum allowable weight 750kg                           | -√  |

The Telescopic Minitrailer is developed for use with the Compact Telescopic Mast.

The trailer can be used to transport mobile security cabinets to and from sites. When the Compact Telescopic Mast remains on the Minitrailer, it becomes the Telescopic Roadbox.