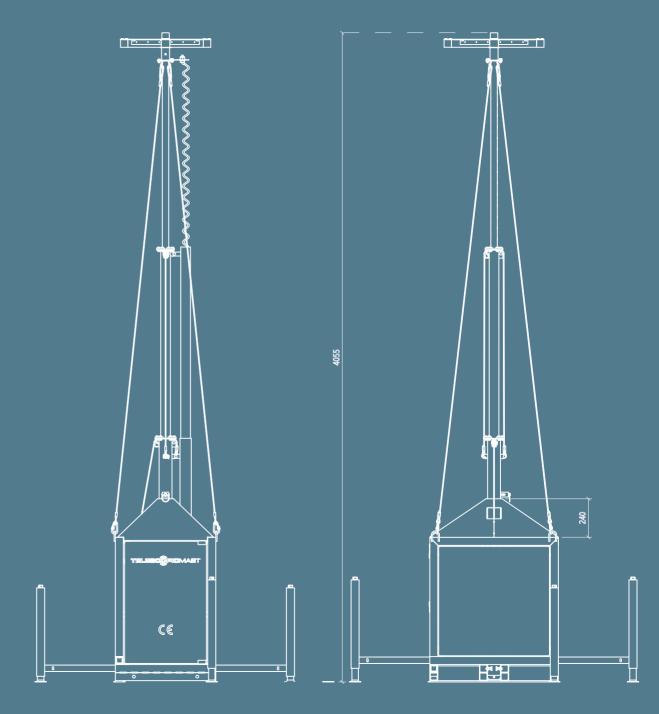

# Dimensions and Drawings

# Specifications and Features

| Compact Telescopic Mast - Specifications | Compact Telescopic Mast - Features                        |   |
|------------------------------------------|-----------------------------------------------------------|---|
| Size (L x W x H)                         | Mobile unit easy to transport to site                     | ✓ |
| 60 x 60 x 180 cm                         | Easy to store                                             | ✓ |
| Weight                                   | Basic ground frame                                        | ✓ |
| 190 kg                                   | Easy to install by one engineer                           | ✓ |
| Total height with extended mast          | Heavy duty forklift slots, for easy transportation        | √ |
| 405 cm                                   | Lifting eyes, for easy transportation and deployment      | ✓ |
| Maximum carrying weight in masttop       | Stable telescopic mast with an automatic safety stop      | √ |
| 60 kg                                    | Four spoke masttop for CCTV cameras or floodlight         | ✓ |
| Certifications                           | Spirit level for easy installation                        | √ |
| CE CERTIFIED / TÜV pending               | Cylinder lock                                             | ✓ |
| Steel galvanised construction            | Prepared for additional security lock                     | √ |
|                                          | Fully lockable cabinet                                    | ✓ |
| Steel galvanised mast                    | Vandal resistant cable conduit                            | √ |
|                                          | Roof climb protection                                     | ✓ |
| Basic 3-part telescopic mast 80/60/40mm  | Patchbox / IP66 box installed                             | √ |
|                                          | 4 stabilizing cables, reducing vibration and false alarms | ✓ |
|                                          | 4 extendable stabilizers to ensure stable mast            | √ |
|                                          | 2 sides suitable for branding with logos or messaging     | ✓ |
|                                          | Double cabling in mast (safer for people and equipment)   | √ |
|                                          | Sufficient space for installing batteries or fuel cells   | ✓ |
|                                          | Hoisting mast RVS316 stainless steel cables               | √ |
|                                          | Hydraulically pressed cable clamp                         | ✓ |
|                                          | Manual included                                           | ✓ |
|                                          | Warning labels                                            | ✓ |
|                                          |                                                           |   |