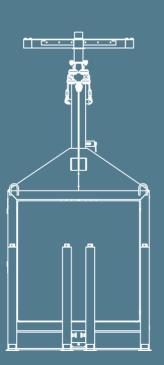

# Dimensions and Drawings

# Specifications and Features

| Compact Telescopic Mast - Specifications | Compact Telescopic Mast - Features                        |   |
|------------------------------------------|-----------------------------------------------------------|---|
| Size (L x W x H)                         | Mobile unit easy to transport to site                     | ✓ |
| 60 x 60 x 180 cm                         | Easy to store                                             | ✓ |
| Weight                                   | Basic ground frame                                        | ✓ |
| 190 kg                                   | Easy to install by one engineer                           | ✓ |
| Total height with extended mast          | Heavy duty forklift slots, for easy transportation        | √ |
| 405 cm                                   | Lifting eyes, for easy transportation and deployment      | ✓ |
| Maximum carrying weight in masttop       | Stable telescopic mast with an automatic safety stop      | √ |
| 60 kg                                    | Four spoke masttop for CCTV cameras or floodlight         | ✓ |
| Certifications                           | Spirit level for easy installation                        | √ |
| CE CERTIFIED / TÜV pending               | Cylinder lock                                             | ✓ |
| Steel galvanised construction            | Prepared for additional security lock                     | √ |
|                                          | Fully lockable cabinet                                    | ✓ |
| Steel galvanised mast                    | Vandal resistant cable conduit                            | √ |
|                                          | Roof climb protection                                     | ✓ |
| Basic 3-part telescopic mast 80/60/40mm  | Patchbox / IP66 box installed                             | √ |
|                                          | 4 stabilizing cables, reducing vibration and false alarms | ✓ |
|                                          | 4 extendable stabilizers to ensure stable mast            | √ |
|                                          | 2 sides suitable for branding with logos or messaging     | ✓ |
|                                          | Double cabling in mast (safer for people and equipment)   | √ |
|                                          | Sufficient space for installing batteries or fuel cells   | ✓ |
|                                          | Hoisting mast RVS316 stainless steel cables               | √ |
|                                          | Hydraulically pressed cable clamp                         | ✓ |
|                                          | Manual included                                           | ✓ |
|                                          | Warning labels                                            | ✓ |
|                                          |                                                           |   |