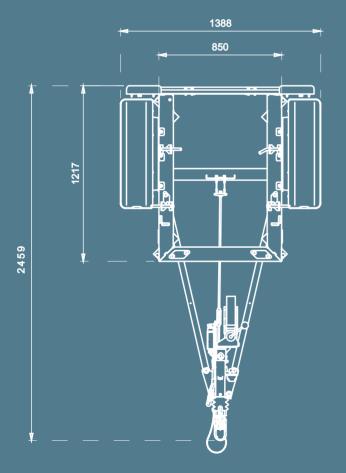

### **Specifications**and Features

| Telescopic Minitrailer - Specifications | Telescopic Minitrailer - Features                        |     |
|-----------------------------------------|----------------------------------------------------------|-----|
| Size (L x W x H)                        | Solidly welded and hot-dip galvanized chassis            | √   |
| 246 x 139 x 93 cm                       | Suitable for placing the Compact Telescopic Mast         | √   |
| Weight                                  | Screwed drawbar                                          | ✓   |
| 175 kg                                  | Overrun brake                                            | √   |
| Total height (nosewheel included)       | Crash bar                                                | ✓   |
| 93 cm                                   | Breakaway cable                                          | √   |
| Total height (nosewheel excluded)       | Axle Knott brake 1350kg                                  | -√  |
| 69 cm                                   | Plug 13-pin                                              | √   |
| Maximum carrying weight                 | Lighting according to legal standard                     | ✓   |
| 750 kg                                  | Off-road wheels 185/70R13                                | √   |
| Certifications                          | Socket mounted on stainless steel holder                 | ✓   |
| CE CERTIFIED / TÜV                      | Spiral cable with plug-plug 13-pin                       | √   |
|                                         | Heavy nose wheel automatically tiltable, static 500 kg   | ✓   |
|                                         | LED-lighting                                             | ✓   |
|                                         | Level mounted on chassis                                 | ✓   |
|                                         | 4x locking pin (for securing the Compact Telescopic Mast | ) ✓ |
|                                         | Maximum allowable weight 750kg                           | -√  |

# Dimensions and Drawings