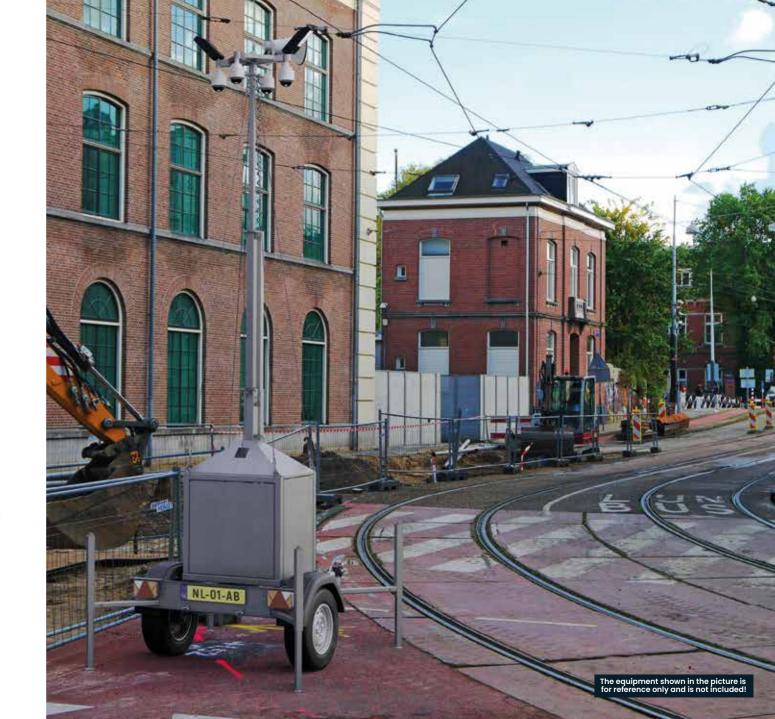

#### Meet the Compact Telescopic Mast

The perfect rapid deployment CCTV security solution when space is limited and time is of the essence.

## Fast deployment on Temporary Sites!

Faster to deploy and more compact! Compared to its larger brothers, the Base, the Base Plus, and the Enterprise Telescopic Masts, the Compact Telescopic Mast is significantly smaller without having to sacrifice much functionality. However, the smaller size of this mobile security cabinet still offers a lot of advantages. In addition to lower pricing, the size of the cabinet provides for faster deployment and makes indoor use possible.

In addition to faster deployment, the Compact Telescopic Mast is particularly suitable for locations where space is a limiting factor. For example, in busy urban areas, alongside railway tracks or near roads and busy motorways. Built without compromise, its 405cm mast height will enable you to closely monitor all situations, and it is suitable for the most common applications in securing terrain, objects, and people.