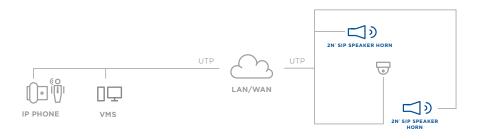

# **Connectivity with VMS using ONVIF**

Seamless compatibility with video management software (VMS) allows you to respond remotely to anything you see on your camera system with live or preset announcements.

#### **Server-free solution**

2N° SIP Speaker Horn is an independently operating audio solution that does not require a server. You do not need to purchase any additional hardware

#### **Support for IP PBX (SIP)**

The  $2N^*$  SIP Speaker Horn device may function independently or be simply connected to IP PBX