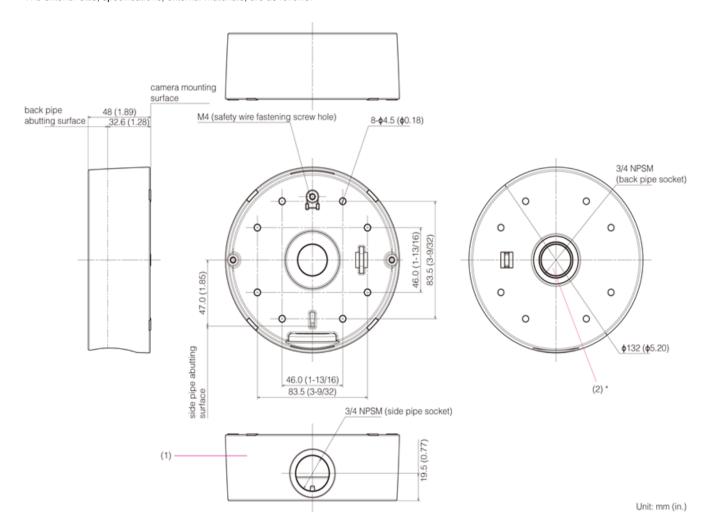

## **Accessory Specifications**

VB-S30VE VB-S800VE

Conduit Box (CB30VE-VB)

The exterior size, specifications, external materials, are as follows.

## **Exterior Materials**

| Component Name        | Material Abbreviation        |
|-----------------------|------------------------------|
| (1) Pipe Box          | Die cast aluminum (ADC12)    |
| (2) CAP (removable) * | Polycarbonate resin (PC)     |
| External Color        | Titanium White (paint color) |

<sup>\*</sup> The external views are the views without the cap.