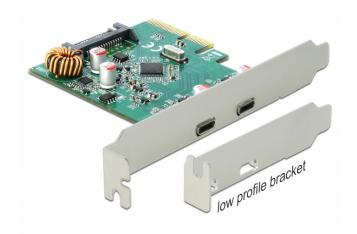

# Delock PCI Express x4 Card to 2 x external SuperSpeed USB 10 Gbps (USB 3.1 Gen 2) USB Type-C<sup>TM</sup> female

### Description

This PCI Express card by Delock expands the PC by two external USB 3.1 ports. Different USB devices, such as docking stations, card readers, external enclosures etc., can be connected to the card. The card allows a data transfer rate of **10 Gbps** on both ports when used simultaneously.

## **Specification**

· Connectors:

external:

2 x SuperSpeed USB 10 Gbps (USB 3.1 Gen 2) USB Type-C™ female internal:

- 1 x SATA 15 pin power connector
- 1 x PCI Express x4, V3.0
- Chipset: Asmedia ASM3142
- Data transfer rate up to:

## Package content

- PCI Express card SuperSpeed USB 10 Gbps
- · Low profile bracket
- Driver CD
- User manual