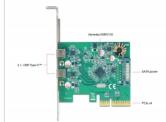

# Delock PCI Express x4 Card to 2 x external SuperSpeed USB 10 Gbps (USB 3.1 Gen 2) USB Type-C<sup>TM</sup> female

### Description

This PCI Express card by Delock expands the PC by two external USB 3.1 ports. Different USB devices, such as docking stations, card readers, external enclosures etc., can be connected to the card. The card allows a data transfer rate of **10 Gbps** on both ports when used simultaneously.

## **Specification**

· Connectors:

external:

2 x SuperSpeed USB 10 Gbps (USB 3.1 Gen 2) USB Type-C™ female internal:

- 1 x SATA 15 pin power connector
- 1 x PCI Express x4, V3.0
- Chipset: Asmedia ASM3142
- Data transfer rate up to: