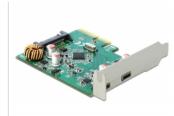

# Delock PCI Express x4 Card to 2 x external SuperSpeed USB 10 Gbps (USB 3.1 Gen 2) USB Type-C<sup>TM</sup> female

### Description

This PCI Express card by Delock expands the PC by two external USB 3.1 ports. Different USB devices, such as docking stations, card readers, external enclosures etc., can be connected to the card. The card allows a data transfer rate of **10 Gbps** on both ports when used simultaneously.

## **Specification**

· Connectors:

external:

2 x SuperSpeed USB 10 Gbps (USB 3.1 Gen 2) USB Type-C™ female internal:

- 1 x SATA 15 pin power connector
- 1 x PCI Express x4, V3.0
- Chipset: Asmedia ASM3142
- Data transfer rate up to: