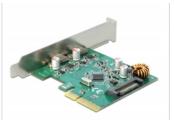

# Delock PCI Express x4 Card to 2 x external SuperSpeed USB 10 Gbps (USB 3.1 Gen 2) USB Type-C<sup>TM</sup> female

### Description

This PCI Express card by Delock expands the PC by two external USB 3.1 ports. Different USB devices, such as docking stations, card readers, external enclosures etc., can be connected to the card. The card allows a data transfer rate of **10 Gbps** on both ports when used simultaneously.

## **Specification**

· Connectors:

external:

2 x SuperSpeed USB 10 Gbps (USB 3.1 Gen 2) USB Type-C™ female internal:

- 1 x SATA 15 pin power connector
- 1 x PCI Express x4, V3.0
- Chipset: Asmedia ASM3142
- Data transfer rate up to: