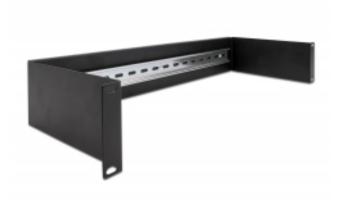

# Delock 19" DIN rail Panel 2U black

### Description

This DIN rail panel by Delock can be mounted into a 19" cabinet and can be used as a mounting system, e.g. for power supplies, screw terminals and interface modules.

### **Specification**

- For mounting in 19" network cabinet, 2U
- DIN rail 35 mm
- · Material: metal
- · Colour: black
- Dimensions (LxWxH): ca. 482 x 180 x 90 mm