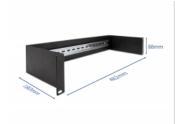

### **Specification**

- For mounting in 19" network cabinet, 2U
- DIN rail 35 mm
- · Material: metal
- · Colour: black
- Dimensions (LxWxH): ca. 482 x 180 x 90 mm