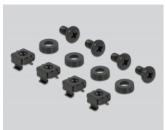

### Package content

- 19" DIN rail panel
- 4 x screws
- 4 x caged nut
- 4 x washers