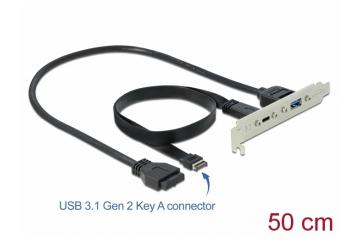

# Delock Slot Bracket with 1 x USB Type- $C^{TM}$ and 1 x USB Type-A Port

# Description

With this slot bracket by Delock a PC can be extended by a USB Type-A and a USB Type-C<sup>TM</sup> port. At the USB Type-A port up to 5 V / 900 mA and a data transfer rate of up to 5 Gbps are available, at the USB Type-C<sup>TM</sup> port max. 20 V / 3 A and a data transfer rate of up to 10 Gbps.

# **Specification**

· Connectors:

internal:

- 1 x SuperSpeed USB 10 Gbps (USB 3.1 Gen 2) key A male
- 1 x 19 pin USB 3.0 pin header female

external:

- 1 x SuperSpeed USB 10 Gbps (USB 3.1 Gen 2) USB Type-C™ female
- 1 x USB 3.0 Type-A female
- · Electrical power:

USB Type- $C^{TM}$ : max. 60 watt (20 V / 3 A)

USB Type-A: max. 4.5 watt (5 V / 0.9 A)

- Cable colour: black
- · Cable length: ca. 50 cm