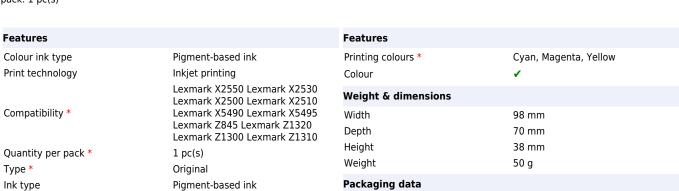

## Lexmark #29 ink cartridge 1 pc(s) Original Cyan, Magenta, Yellow

Brand: Lexmark Product code: 018C1429E

**Product name: #29** 

29 Colour Return Programme Print Cartridge

Lexmark #29 ink cartridge 1 pc(s) Original Cyan, Magenta, Yellow:

Lexmark #29. Colour ink type: Pigment-based ink, Printing colours: Cyan, Magenta, Yellow, Quantity per pack: 1 pc(s)

Package weight

50 g