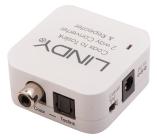

## Lindy TosLink (Optical) and Coaxial Bi-directional Converter

Brand : Lindy

Product code: 70411

**Product name :** TosLink (Optical) and Coaxial Bidirectional Converter

- Bi-directionally converts digital optical or coaxial SPDIF to coaxial SPDIF and digital optical

Lindy TosLink (Optical) and Coaxial Bi-directional Converter. Connector 1: Toslink, Connector 2: RCA. Product colour: White

| Ports & interfaces |         | Weight & dimensions |       |
|--------------------|---------|---------------------|-------|
| Connector 1 *      | Toslink | Width               | 46 mm |
| Connector 2 *      | RCA     | Depth               | 46 mm |
| Performance        |         | Height              | 24 mm |
| Product colour *   | White   | Weight              | 110 g |