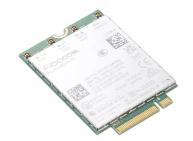

## Lenovo 4XC1M72797 network card Internal WWAN 1000 Mbit/s

Brand: Lenovo Product code: 4XC1M72797

Product name: 4XC1M72797

- Fibocom L860-GL-16
- Embedded eSIM
- 4G WWAN module

ThinkPad Fibocom L860-GL-16 4G LTE CAT16 M.2 WWAN Module for X1 Yoga Gen8

## Lenovo 4XC1M72797 network card Internal WWAN 1000 Mbit/s:

ThinkPad Fibocom L860-GL-16 4G LTE CAT16 M.2 WWAN Module is a wireless communication module with receive diversity. It helps provide data connectivity and network with PCIe Gen2 M.2 interface. With downlink speed up to 1Gbps and uplink speed up to 150 Mbps, the 4G LTE CAT16 WWAN module enhances the network reliability and availability of your ThinkPad, and provides a great cellular solution for travelers to sustain mobility while using PC devices.