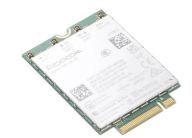

## Lenovo 4XC1M72796 laptop spare part WWAN Card

Brand: Lenovo Product code: 4XC1M72796

Product name: 4XC1M72796

ThinkPad Fibocom L860-GL-16 4G LTE CAT16 M.2 WWAN Module for T16/P16s Gen 2 (Intel &AMD)

Lenovo 4XC1M72796 laptop spare part WWAN Card:

ThinkPad Fibocom L860-GL-16 4G LTE CAT16 M.2 WWAN Module is a wireless communication module with receive diversity. It helps provide data connectivity and network with PCle Gen2 M.2 interface. With downlink speed up to 1Gbps and uplink speed up to 150 Mbps, the 4G LTE CAT16 WWAN module enhances the network reliability and availability of your ThinkPad, and provides a great cellular solution for travelers to sustain mobility while using PC devices.