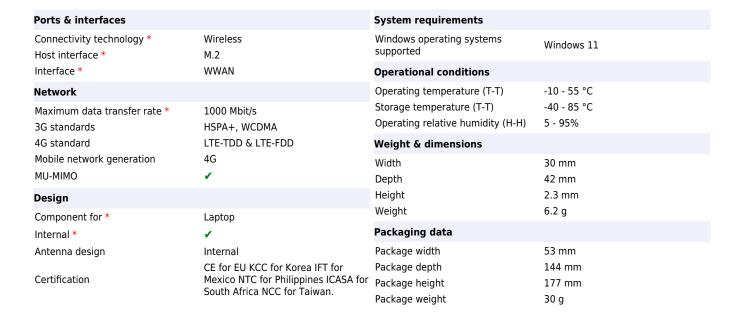

Lenovo 4XC1M72795. Internal. Connectivity technology: Wireless, Host interface: M.2, Interface: WWAN. Maximum data transfer rate: 1000 Mbit/s

195892091363

0195892091363

Disclaimer. The information published here (the "Information") is based on sources that can be considered reliable, typically the manufacturer, but this Information is provided "AS IS" and without guarantee of correctness or completeness. The Information is only indicative and can be changed at any time without notification. No rights can be based on the Information. Suppliers or aggregators of this Information do not accept any liability with regard to the content of (web)pages and other documents, including its Information. The publisher of the Information can not be held liable for the content of 3rd party websites that are linking this Information or are linked to from this Information. You as the User of the Information are solely responsible for the choice and usage of this Information. You are not entitled to transfer, copy or otherwise multiply or distribute the Information. You are obliged to follow the directions of the copyright owner(s) with regard to the use of the Information. Exclusively Dutch law is applicable. With regard to price and stock data on the site, the publisher followed a number of starting points, which are not necessarily relevant for your private or business circumstances. Therefore, the price and stock data are only indicative and are subject to changes. You are personally responsible for the way you use and apply this information. As a user of the Information or sites or documents in which this Information is included, you will adhere to standard fair use including avoidance of spamming, ripping, intellectual-property violations, privacy violations, and any other illegal activity.