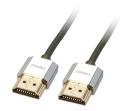

## Lindy 41672 HDMI-kaapeli 2 m HDMI-tyyppi A (vakio) musta

Tuotemerkki: Lindy Tuotekoodi: 41672

Tuotteen nimi: 41672

| Features                |                        | Features                     |           |
|-------------------------|------------------------|------------------------------|-----------|
| Cable length *          | 2 m                    | Connector 2 form factor      | Straight  |
| Connector 1 *           | HDMI Type A (Standard) | Product colour *             | Black     |
| Connector 2 *           | HDMI Type A (Standard) | 3D                           | ✓         |
| Connector 1 gender *    | Male                   | Connector contacts plating * | Gold      |
| Connector 2 gender *    |                        | Connector gender             | Male/Male |
| Connector 1 form factor |                        | Logistics data               |           |
|                         |                        | Harmonized System (HS) code  | 84733080  |