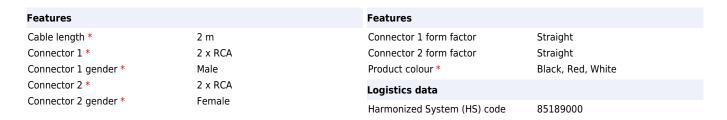

## **Lindy 2m Premium Phono To Phono Extension Cable**

Brand: Lindy Product code: 35671

**Product name :** 2m Premium Phono To Phono Extension Cable

- 2 x Phono/RCA Male to 2 x Phono/RCA Female
- Premium moulded, gold plated connectors
- 2 x 28 AWG cores with 30 AWG shielding
- Colour: Black
- 10 year warranty

Every cable is 100% performance tested and comes with the Lindy no surprises guarantee. Lindy 2m Premium Phono To Phono Extension Cable. Connector 1: 2 x RCA, Connector 1 gender: Male, Connector 2: 2 x RCA, Connector 2 gender: Female, Cable length: 2 m, Product colour: Black, Red, White