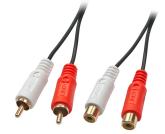

## **Lindy 2m Premium Phono To Phono Extension Cable**

Brand: Lindy Product code: 35671

**Product name :** 2m Premium Phono To Phono Extension Cable

- 2 x Phono/RCA Male to 2 x Phono/RCA Female
- Premium moulded, gold plated connectors
- 2 x 28 AWG cores with 30 AWG shielding
- Colour: Black
- 10 year warranty

2m Premium Phono To Phono Extension Cable

The Lindy Phono extension cable is ideal for connecting Hi-fi separates or a sound bar to your TV. The left and right channels can connect any audio and video devices with the same Phono/RCA connectors at distances up to 20m.