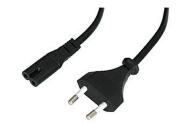

## Lindy 30421 power cable Black 2 m CEE7/16 C7 coupler

Brand: Lindy Product code: 30421

Product name: 30421

- Connector A: Euro Mains Plug

- Connector B: IEC C7

- Cable type: H03-VV-H2F 2 x 0.75mm<sup>2</sup>

- Colour: Black

Mains Cable with Euro Connector, 2m

Due to the high temperature resistance from -10 to  $70^{\circ}$ C during operation these cables can also be used in non air-conditioned areas.

Lindy 30421. Cable length: 2 m, Connector 1: CEE7/16, Connector 2: C7 coupler