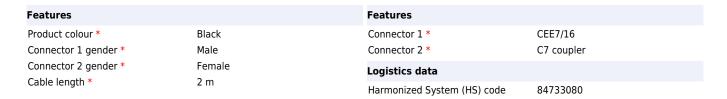

## Lindy 30421 power cable Black 2 m CEE7/16 C7 coupler

Brand: Lindy Product code: 30421

Product name: 30421

- Connector A: Euro Mains Plug

- Connector B: IEC C7

- Cable type: H03-VV-H2F 2 x 0.75mm<sup>2</sup>

Due to the high temperature resistance from -10 to  $70^{\circ}$ C during operation these cables can also be used in non air-conditioned areas.

Lindy 30421. Cable length: 2 m, Connector 1: CEE7/16, Connector 2: C7 coupler