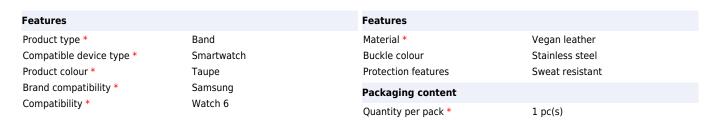

## Samsung ET-SHR94LAEGEU Smart Wearable Accessories Band Taupe Vegan leather

Brand : Samsung Product code: ET-SHR94LAEGEU

Product name: ET-SHR94LAEGEU

- Medium/Long vegan leather, rubber backed watch strap with metal clasp
- Compatible with Galaxy4/5/6/7/FE/4 Classic/6 Classic/5 Pro D-Buckle Hybrid Eco-Leather Band (Wide, M/L) for Galaxy Watch

Samsung ET-SHR94LAEGEU. Product type: Band, Compatible device type: Smartwatch, Product colour: Taupe. Quantity per pack: 1 pc(s)

8806095073439

Disclaimer. The information published here (the "Information") is based on sources that can be considered reliable, typically the manufacturer, but this Information is provided "AS IS" and without guarantee of correctness or completeness. The Information is only indicative and can be changed at any time without notification. No rights can be based on the Information. Suppliers or aggregators of this Information do not accept any liability with regard to the content of (web)pages and other documents, including its Information. The publisher of the Information can not be held liable for the content of 3rd party websites that are linking this Information or are linked to from this Information. You as the User of the Information are solely responsible for the choice and usage of this Information. You are not entitled to transfer, copy or otherwise multiply or distribute the Information. You are obliged to follow the directions of the copyright owner(s) with regard to the use of the Information. Exclusively Dutch law is applicable. With regard to price and stock data on the site, the publisher followed a number of starting points, which are not necessarily relevant for your private or business circumstances. Therefore, the price and stock data are only indicative and are subject to changes. You are personally responsible for the way you use and apply this information. As a user of the Information or sites or documents in which this Information is included, you will adhere to standard fair use including avoidance of spamming, ripping, intellectual-property violations, privacy violations, and any other illegal activity.