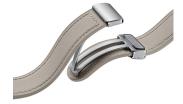

## Strap up in style for any outfit

Whether you're attending a business meeting or going for a run, the band fits the occasion. The magnetic D-buckle ensures easy wear and removal. It's made with leather derived from plant-based sources such as corn.

Switch out your watch band in a snap. The new design features a simple button that lets you effortlessly attach and detach the band in one click. It's that simple to customise your watch to match your unique taste.