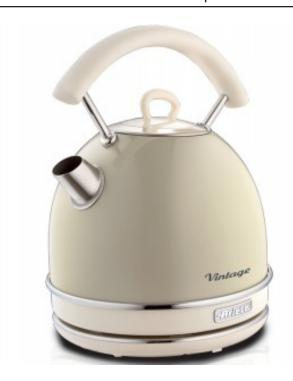

## VINTAGE KETTLE

**Model:** 2877/03

**Code:** 00C287703AR0 **EAN:** 8003705114289

Kettle with a vintage design that recalls old-fashioned shapes, essential to taste moments like breakfast or tea break at their best. Equipped with removable and washable scale filter, an ergonomic handle with soft touch finishing and auto-off system, it's an essential ally in every kitchen.