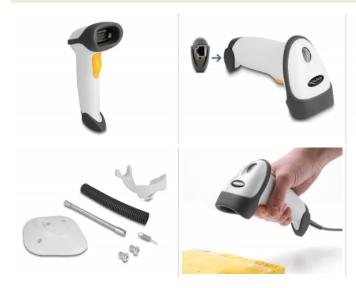

## **Images**

| Interface                 |                       |
|---------------------------|-----------------------|
| connector:                | 1 x RJ50 Buchse       |
| Technical characteristics |                       |
| Operating voltage:        | 5 V                   |
| Operating temperature:    | -20 °C ~ 60 °C        |
| Current consumption:      | Standby: 75 mA        |
|                           | Betrieb: 262 mA       |
| Resolution:               | 640 x 480             |
| Scan rate:                | 200 Scans pro Sekunde |
| Trigger:                  | scan button           |
| Reading distance:         | 30 mm - 350 mm        |
| Sensor:                   | Laser                 |
| Scancodes:                | EAN-8                 |
|                           | EAN-13                |
|                           | Interleaved 2 of 5    |
|                           | Code 128              |
|                           | ISBN - 13             |
| Surrounding brightness:   | 100000 Lux            |
| Physical characteristics  |                       |
| Weight:                   | 120 g                 |
| Cable length:             | 2 m                   |
| Length:                   | 165 mm                |
| Width:                    | 82 mm                 |
| Height:                   | 65 mm                 |
| Colour:                   | grey / black          |