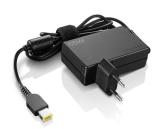

## Lenovo 03X6292 power adapter/inverter Indoor 65 W Black

Brand: Lenovo Product code: 03X6292

Product name: 03X6292

Travel AC Adapter 65W

Lenovo 03X6292. Purpose: Laptop, Power supply type: Indoor, Input voltage: 100-240 V. Product colour:

Black

| Features                                                                                                                    |                                                               | Features                           |                                                                                                                                                                                                                                                                          |
|-----------------------------------------------------------------------------------------------------------------------------|---------------------------------------------------------------|------------------------------------|--------------------------------------------------------------------------------------------------------------------------------------------------------------------------------------------------------------------------------------------------------------------------|
| Purpose * Power supply type * Power current type Input voltage * Input frequency * Output power * Adjustable output voltage | Laptop<br>Indoor<br>AC-to-DC<br>100-240 V<br>50/60 Hz<br>65 W | Brand compatibility  Certification | Lenovo ThinkPad L440, L540 ThinkPad 11e (Type 20D9, 20DA) ThinkPad X1 carbon, X230s, X240, X240s ThinkPad T431s, T440s, T440, T440p, T540p ThinkPad E431, E531, E440, E540 Lenovo E50, E40, E4430, E10 Lenovo G50-70, G50-30 FLEX: Flex10, Flex2-14 Lenovo S510P, S20-30 |
|                                                                                                                             |                                                               | Design                             |                                                                                                                                                                                                                                                                          |
|                                                                                                                             |                                                               | Product colour *                   | Black                                                                                                                                                                                                                                                                    |