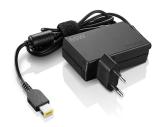

## Lenovo 03X6292 power adapter/inverter Indoor 65 W Black

Brand: Lenovo Product code: 03X6292

Product name: 03X6292

Travel AC Adapter 65W

Lenovo 03X6292. Purpose: Laptop, Power supply type: Indoor, Input voltage: 100-240 V. Product colour:

Black

| Features                                                                                                                    |                                                               | Features                           |                                                                                                                                                                                                                                                                          |
|-----------------------------------------------------------------------------------------------------------------------------|---------------------------------------------------------------|------------------------------------|--------------------------------------------------------------------------------------------------------------------------------------------------------------------------------------------------------------------------------------------------------------------------|
| Purpose * Power supply type * Power current type Input voltage * Input frequency * Output power * Adjustable output voltage | Laptop<br>Indoor<br>AC-to-DC<br>100-240 V<br>50/60 Hz<br>65 W | Brand compatibility  Certification | Lenovo ThinkPad L440, L540 ThinkPad 11e (Type 20D9, 20DA) ThinkPad X1 carbon, X230s, X240, X240s ThinkPad T431s, T440s, T440, T440p, T540p ThinkPad E431, E531, E440, E540 Lenovo E50, E40, E4430, E10 Lenovo G50-70, G50-30 FLEX: Flex10, Flex2-14 Lenovo S510P, S20-30 |
|                                                                                                                             |                                                               | Design                             |                                                                                                                                                                                                                                                                          |
|                                                                                                                             |                                                               | Product colour *                   | Black                                                                                                                                                                                                                                                                    |