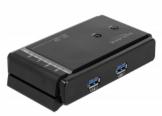

## **Specification**

· Connectors:

Input:

2 x USB 3.0 Type-B female 1 x 5 V DC jack 5.5 x 2.1 mm

Output:

2 x USB 3.0 Type-A female

- · Switching via button or hotkey
- 2 x button with LED indicator for USB 1 or USB 2
- Data transfer rate up to:

SuperSpeed 5 Gbps,

Hi-Speed 480 Mbps,

Full-Speed 12 Mbps,

Low-Speed 1.5 Mbps

- Downwards compatible to USB 2.0 and USB 1.1
- Plug & Play
- · Metal housing
- · Colour: black
- Dimensions (LxWxH): ca. 130 x 74 x 30 mm