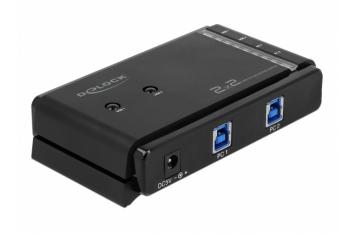

## Description

This USB Matrix switch by Delock can be used with two computers to access two USB devices in any combination. For example, if a printer is connected, the button on the switch can be used to select which computer is connected to the printer. This connection can be switched at any time.

## **Specification**

· Connectors:

Input:

2 x USB 3.0 Type-B female 1 x 5 V DC jack 5.5 x 2.1 mm

Output:

2 x USB 3.0 Type-A female

- · Switching via button or hotkey
- 2 x button with LED indicator for USB 1 or USB 2
- Data transfer rate up to:

SuperSpeed 5 Gbps,

Hi-Speed 480 Mbps,

Full-Speed 12 Mbps,

Low-Speed 1.5 Mbps

- Downwards compatible to USB 2.0 and USB 1.1
- Plug & Play
- · Metal housing
- · Colour: black
- Dimensions (LxWxH): ca. 130 x 74 x 30 mm