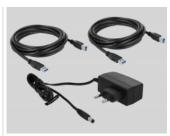

## Package content

- USB 3.0 Matrix Switch
- 2 x cable USB 3.0 A male to USB 3.0 B male, length ca. 2 m
- Power supply
- User manual