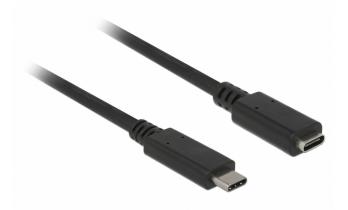

# Delock Extension cable SuperSpeed USB (USB 3.1 Gen 1) USB Type-C<sup>TM</sup> male > female 3 A 1.0 m black

#### Description

This USB cable by Delock allows the extension of a USB Type- $C^{\text{TM}}$  connection.

ca. 1 m

# **Specification**

- Connectors:
- 1 x SuperSpeed USB (USB 3.1 Gen 1) USB Type-C™ male >
- 1 x SuperSpeed USB (USB 3.1 Gen 1) USB Type-C™ female
- Cable gauge:
- 32 AWG data line
- 24 AWG power line
- Output current: up to 3 A
- Cable diameter: ca. 4.5 mm
- Data transfer rate up to SuperSpeed USB 5 Gbps
- Colour: black
- Length incl. connectors (L): ca. 1.0 m