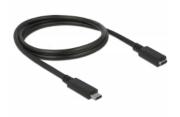

# Delock Extension cable SuperSpeed USB (USB 3.1 Gen 1) USB Type-C<sup>TM</sup> male > female 3 A 1.0 m black

#### Description

This USB cable by Delock allows the extension of a USB Type- $C^{\text{TM}}$  connection.

ca. 1 m

# **Specification**

- Connectors:
- 1 x SuperSpeed USB (USB 3.1 Gen 1) USB Type-C™ male >
- 1 x SuperSpeed USB (USB 3.1 Gen 1) USB Type-C™ female
- Cable gauge:
- 32 AWG data line
- 24 AWG power line
- Output current: up to 3 A
- Cable diameter: ca. 4.5 mm
- Data transfer rate up to SuperSpeed USB 5 Gbps
- Colour: black
- Length incl. connectors (L): ca. 1.0 m