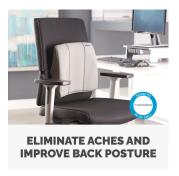

## Fellowes Slimline Back Support Graphite:

- New slimmer profile to suit today's office chairs
- Greater flexibility of support to suit the individual user
- Modern soft touch fabric and contrasting stitching
- Adjustable straps hold cushion in place
- Graphite