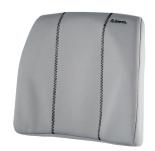

## **Fellowes Slimline Back Support Graphite**

Brand : Fellowes Product code: 9190901

**Product name:** Slimline Back Support Graphite

332 x 78 x 310mm

## Fellowes Slimline Back Support Graphite:

- New slimmer profile to suit today's office chairs
- Greater flexibility of support to suit the individual user
- Modern soft touch fabric and contrasting stitching
- Adjustable straps hold cushion in place
- Graphite

Fellowes Slimline Back Support Graphite. Product colour: Graphite. Weight: 340 g

| Features            |          | Technical details  |                   |
|---------------------|----------|--------------------|-------------------|
| Product colour      | Graphite | Dimensions (WxDxH) | 332 x 78 x 310 mm |
| Weight & dimensions |          | Warranty period    | 5 year(s)         |
| Weight              | 340 g    |                    |                   |