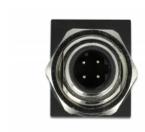

#### **Specification**

- Connectors:
- 1 x M12 male 4 pin D-coded >
- 1 x RJ45 jack
- PROFINET specification
- Pin assignment according to PROFINET standard
- Cat.5e specification
- · Housing material: TPU
- M16 external thread
- Contacts gold-plated
- Operating voltage: max. 250 V
- · Current: max. 4 A
- Operating temperature: -25 °C ~ 85 °C
- Protection class: IP67
- · Colour: black
- Dimensions (LxWxH): ca. 47.0 x 19.6 x 25.0 mm