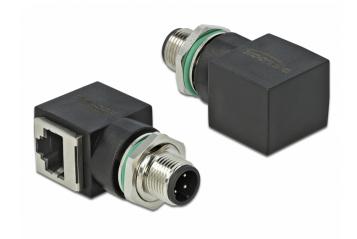

# Delock Network Adapter M12 4 pin D-coded male to RJ45 jack

## Description

This industrial Ethernet adapter by Delock can be used to connect various components with M12 connectors, e.g. for machine control or automation.

#### **Specification**

- Connectors:
- 1 x M12 male 4 pin D-coded >
- 1 x RJ45 jack
- PROFINET specification
- Pin assignment according to PROFINET standard
- Cat.5e specification
- · Housing material: TPU
- M16 external thread
- Contacts gold-plated
- Operating voltage: max. 250 V
- · Current: max. 4 A
- Operating temperature: -25 °C ~ 85 °C
- Protection class: IP67
- · Colour: black
- Dimensions (LxWxH): ca. 47.0 x 19.6 x 25.0 mm