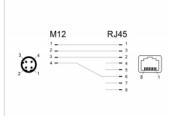

#### **Specification**

- Connectors:
- 1 x M12 male 4 pin D-coded >
- 1 x RJ45 jack
- PROFINET specification
- Pin assignment according to PROFINET standard
- Cat.5e specification
- · Housing material: TPU
- M16 external thread
- Contacts gold-plated
- Operating voltage: max. 250 V
- · Current: max. 4 A
- Operating temperature: -25 °C ~ 85 °C
- Protection class: IP67
- · Colour: black
- Dimensions (LxWxH): ca. 47.0 x 19.6 x 25.0 mm