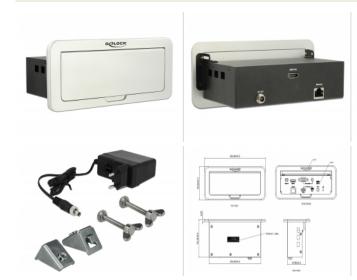

## Package content

- Converter
- Mounting bracket
- Power supply
- User manual

## **Images**

| General                    |                                                 |
|----------------------------|-------------------------------------------------|
| Mounting type:             | in-desk                                         |
| Interface                  |                                                 |
| Output:                    | 1 x USB Type-A female 5 V / 2.4 A               |
|                            | 1 x RJ45 jack                                   |
|                            | 1 x HDMI-A 19 pin female                        |
|                            | 1 x USB type-C <sup>TM</sup> female 5 V / 2.4 A |
| Input:                     | 1 x HDMI-A 19 pin female                        |
|                            | 1 x mini DisplayPort 20 pin female              |
|                            | 1 x 3.5 mm 3 pin stereo jack female             |
|                            | 1 x RJ45 jack                                   |
|                            | 1 x USB type-C™ female                          |
|                            | 1 x VGA 15 pin female                           |
|                            | 1 x DC female                                   |
| Technical characteristics  |                                                 |
| Maximum screen resolution: | 3840 x 2160 @ 60 Hz                             |
| Physical characteristics   |                                                 |
| Length:                    | 184 mm                                          |
| Width:                     | 96 mm                                           |
| Height:                    | 80 mm                                           |