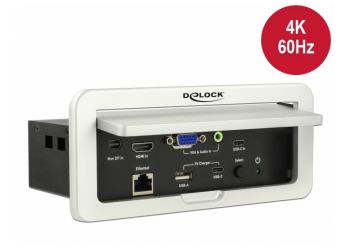

# Delock Multi-AV to HDMI Converter 4K 60 Hz for table mount

### Description

This multi-functional converter by Delock makes it possible to convert different sources into one HDMI signal. The signal inputs are USB-CTM (DP Alt Mode), VGA with 3.5 mm audio, Mini DisplayPort and HDMI. The converter box is a practical solution for connecting various audio / video devices to a projector or TV with HDMI input.

Mounted in a conference table, the converter is an ideal solution for presentations. In addition, the device provides a USB charging function and a passthrough network connection.

#### Input:

- 1 x mini DisplayPort 20 pin female
- 1 x HDMI-A 19 pin female
- 1 x USB Type-CTM (DP Alt Mode) female
- 1 x VGA 15 pin female with nuts
- 1 x 3.5 mm 3 pin stereo jack female
- 1 x DC 24 V power connector screwable
- 1 x RJ45 jack

#### Output:

- 1 x HDMI-A 19 pin female
- 1 x USB Type- $C^{TM}$  female with BC1.2 5 V / 2.4 A
- 1 x USB Type-A female with BC1.2 5 V / 2.4 A
- 1 x RJ45 jack
- Resolution up to 3840 x 2160 @ 60 Hz (depending on the system and the connected hardware)
- Resolution (VGA input) up to 1920 x 1080 @ 60 Hz
- · Transmission of audio and video signals
- · Switching automatic or via button
- Robust metal housing
- Dimensions (LxWxH): ca. 184 x 96 x 80 mm