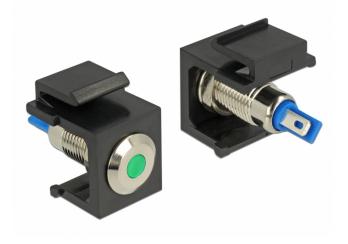

# Delock Keystone LED green 6 V flat, black

## Description

This Keystone LED by Delock can be installed in e.g. a housing or device, to indicate different operating states. With its standardised dimensions it can be used for easy snap-in mounting in e.g. a Keystone patch panel, face plate or surface-mount box.

## **Specification**

- · Connectors:
- internal: 2 x solder connection
- Operating voltage / current: 6 V DC / 3 A
- For Keystone ports with 19.2 x 14.9 mm
- LED colour: green
- Length in front of the panel: ca. 1.5 mm
- Housing colour: black
- Dimensions (LxWxH): ca. 27.3 x 16.3 x 22.3 mm