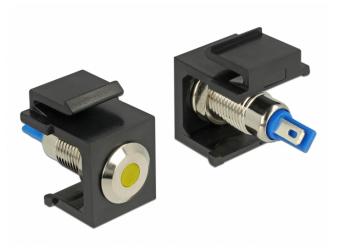

## Description

This Keystone LED by Delock can be installed in e.g. a housing or device, to indicate different operating states. With its standardised dimensions it can be used for easy snap-in mounting in e.g. a Keystone patch panel, face plate or surface-mount box.

## Connectors:

- internal: 2 x solder connection
- Operating voltage / current: 6 V DC / 3 A
- For Keystone ports with 19.2 x 14.9 mm
- LED colour: yellow
- Length in front of the panel: ca. 1.5 mm
- Housing colour: black
- Dimensions (LxWxH): ca. 27.3 x 16.3 x 22.3 mm