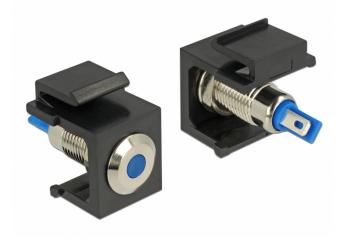

# Delock Keystone LED blue 6 V flat, black

## Description

This Keystone LED by Delock can be installed in e.g. a housing or device, to indicate different operating states. With its standardised dimensions it can be used for easy snap-in mounting in e.g. a Keystone patch panel, face plate or surface-mount box.

## **Specification**

- · Connectors:
- internal: 2 x solder connection
- Operating voltage / current: 6 V DC / 3 A
- For Keystone ports with 19.2 x 14.9 mm
- LED colour: blue
- Length in front of the panel: ca. 1.5 mm
- Housing colour: black
- Dimensions (LxWxH): ca. 27.3 x 16.3 x 22.3 mm