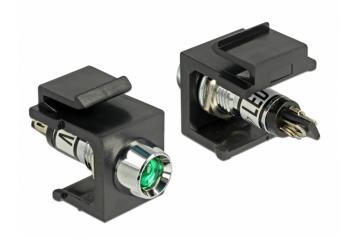

# Delock Keystone LED green 6 V, black

## Description

This Keystone LED by Delock can be installed in e.g. a housing or device, to indicate different operating states. With its standardised dimensions it can be used for easy snap-in mounting in e.g. a Keystone patch panel, face plate or surface-mount box.

### **Specification**

· Connectors:

internal: 2 x solder connection

- Operating voltage / current: 6 V DC / 3 A
- For Keystone ports with 19.2 x 14.9 mm
- LED colour: green
- Length in front of the panel: ca. 5.0 mm
- Housing colour: black
- Dimensions (LxWxH): ca. 29.0 x 16.3 x 22.3 mm