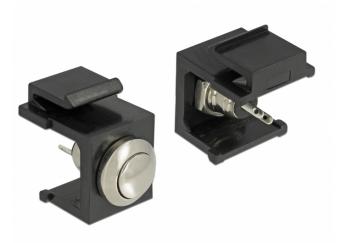

## Description

This Keystone push-button by Delock can be installed in e.g. a housing or device, and works as an On / Off switch. With its standardised dimensions it can be used for easy snap-in mounting in e.g. a Keystone patch panel, face plate or surface-mount box.

## Connector:

- internal: 2 x solder connection
- Operating voltage / current: max. 24 V / 1 A
- For Keystone ports with 19.2 x 14.9 mm
- Length in front of the panel: ca. 4.5 mm
- Colour: black
- Dimensions (LxWxH): ca. 19.8 x 16.3 x 22.3 mm