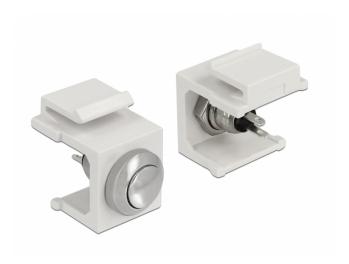

## Description

This Keystone push-button by Delock can be installed in e.g. a housing or device, and works as an On / Off switch. With its standardised dimensions it can be used for easy snap-in mounting in e.g. a Keystone patch panel, face plate or surface-mount box.

## Connector:

- internal: 2 x solder connection
- Operating voltage / current: max. 24 V / 1 A
- For Keystone ports with 19.2 x 14.9 mm
- Length in front of the panel: ca. 2.0 mm
- · Colour: white
- Dimensions (LxWxH): ca. 19.8 x 16.3 x 22.3 mm

Package content

Keystone Push-button

| General                   |                       |
|---------------------------|-----------------------|
| Mounting type:            | Keystone module       |
| Interface                 |                       |
| Internal:                 | 2 x solder connection |
| Technical characteristics |                       |
| Operating voltage:        | 24 V / 1 A            |
| Physical characteristics  |                       |
| Length:                   | 19.8 mm               |
| Width:                    | 16.3 mm               |
| Height:                   | 22.3 mm               |
| Colour:                   | white                 |