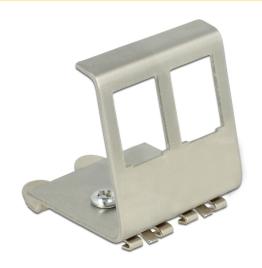

## Delock Keystone Metal Mounting 2 Port for DIN rail

Description

This Keystone holder by Delock can be mounted on DIN rails. With its standardized dimensions, it is suitable for easy snap-in mounting of two Keystone modules.

## Specification

- 2 Keystone Ports 19.2 x 14.9 mm
- Mounting for 35 mm DIN rail
- Metal, 70° angled
- Dimensions (LxWxH): 42 x 39 x 37 mm

Package content

Keystone Mounting