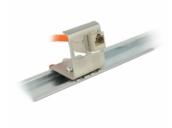

## Delock Keystone Metal Mounting 2 Port for DIN rail

Description

This Keystone holder by Delock can be mounted on DIN rails. With its standardized dimensions, it is suitable for easy snap-in mounting of two Keystone modules.

## Specification

- 2 Keystone Ports 19.2 x 14.9 mm
- Mounting for 35 mm DIN rail
- Metal, 70° angled
- Dimensions (LxWxH): 42 x 39 x 37 mm

Package content

Keystone Mounting