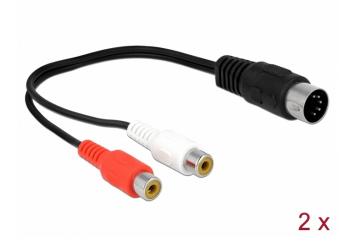

# Delock DIN Cable diode plug 5 pin to 2 x RCA female 20 cm

## Description

This audio cable by Delock can be used e.g. for connecting a device with RCA interface to an amplifier.

## **Specification**

- · Connectors:
- 1 x DIN 5 pin male >
- 2 x RCA female (red, white)
- Cable gauge: 30 AWG
- Length incl. connectors: ca. 20 cm