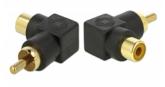

## Description

This RCA adapter by Delock enables to angle the female port of an RCA device, e.g. a TV etc. Thus a RCA cable can be connected without any problem in case the existing RCA female port is difficult to access.

## Specification

- Connectors:
- 1 x RCA male >
- 1 x RCA female angled
- Connectors: gold-plated
- Housing material: plastic
- Colour: black
- Dimensions incl. connector (LxWxH): ca. 33.7 x 24.0 x 12.4 mm