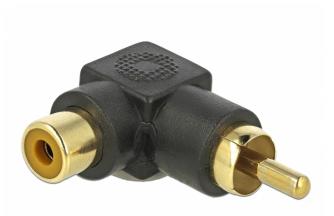

## Description

This RCA adapter by Delock enables to angle the female port of an RCA device, e.g. a TV etc. Thus a RCA cable can be connected without any problem in case the existing RCA female port is difficult to access.

## Specification

- Connectors:
- 1 x RCA male >
- 1 x RCA female angled
- Connectors: gold-plated
- Housing material: plastic
- Colour: black
- Dimensions incl. connector (LxWxH): ca. 33.7 x 24.0 x 12.4 mm