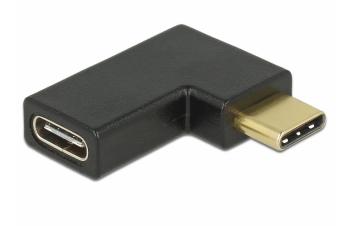

# Delock Adapter SuperSpeed USB 10 Gbps (USB 3.1 Gen 2) USB Type-C<sup>TM</sup> male > female angled left / right

## Description

This USB adapter by Delock can change the angle of a USB-CTM female port by 90° to make a hard-to-reach interface easily accessible.

# **Specification**

- Connectors:
- 1 x SuperSpeed USB 10 Gbps (USB 3.1 Gen 2) USB Type-CTM male >
- 1 x SuperSpeed USB 10 Gbps (USB 3.1 Gen 2) USB Type-C™ female
- Data transfer rate up to 10 Gbps
- · Colour: black
- Dimensions (LxWxH): ca. 25.60 x 17.85 x 6.40 mm