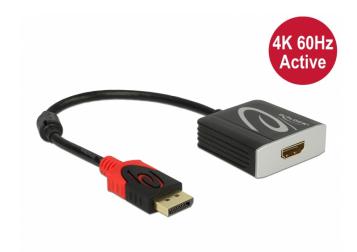

# Delock Active DisplayPort 1.4 to HDMI Adapter 4K 60 Hz (HDR)

## Description

This adapter by Delock enables the connection of an HDMI monitor to the system via a free DisplayPort interface. The adapter supports a resolution up to 4K Ultra HD at 60 Hz and is backward compatible to Full-HD 1080p.

#### **Active adapter**

The adapter offers an active conversion, thus it is also suitable for graphics cards that are not capable of outputting DP++ signals.

### **Specification**

- Connectors:
- 1 x DisplayPort male >
- 1 x HDMI-A female
- Chipset: Parade PS186
- DisplayPort 1.4 and High Speed HDMI specification
- Active converter, for graphics cards with DP and DP++ output
- Signal direction: DisplayPort input > HDMI output
- · Cable gauge:
- 32 AWG data line
- 28 AWG power line
- Cable diameter: ca. 5 mm
- Connectors: gold-plated
- · Transmission of audio and video signals
- Data transfer rate up to 18 Gbps
- Resolution up to 3840 x 2160 @ 60 Hz