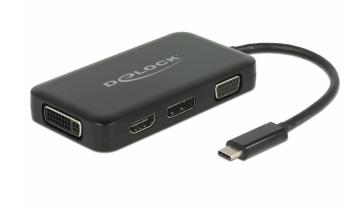

# Delock Adapter USB Type-C<sup>TM</sup> Stecker > VGA / HDMI / DVI / DisplayPort Buchse schwarz

### Description

This adapter by Delock is a perfect companion when travelling or for presentations due to its four different video ports. A VGA, HDMI, DVI or DisplayPort monitor can be connected to a computer with USB-C<sup>TM</sup> interface and DisplayPort alternate mode support. In addition, the adapter can also be operated on a Thunderbolt<sup>TM</sup> 3 interface. Only one monitor can be used on the adapter.

## **Specification**

- Connectors:
- 1 x USB Type-C™ male >
- 1 x VGA 15 pin female
- 1 x HDMI-A 19 pin female
- 1 x DVI 24+5 female
- 1 x DisplayPort 20 pin female
- Chipset: VL100, PS8348B, PS8338B, IT6516, IT6561
- DisplayPort 1.2 and High Speed HDMI specification
- DVI-D (Single Link), VGA not wired
- Only 1 monitor usable with the adapter
- Resolution: