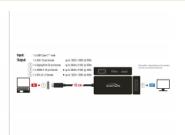

### Description

This adapter by Delock is a perfect companion when travelling or for presentations due to its four different video ports. A VGA, HDMI, DVI or DisplayPort monitor can be connected to a computer with USB-C<sup>TM</sup> interface and DisplayPort alternate mode support. In addition, the adapter can also be operated on a Thunderbolt<sup>TM</sup> 3 interface. Only one monitor can be used on the adapter.

## **Specification**

- Connectors:
- 1 x USB Type-C™ male >
- 1 x VGA 15 pin female
- 1 x HDMI-A 19 pin female
- 1 x DVI 24+5 female
- 1 x DisplayPort 20 pin female
- Chipset: VL100, PS8348B, PS8338B, IT6516, IT6561
- DisplayPort 1.2 and High Speed HDMI specification
- DVI-D (Single Link), VGA not wired
- Only 1 monitor usable with the adapter
- Resolution:

DisplayPort up to 3840 x 2160 @ 60 Hz (depending on the system and the connected hardware)

HDMI up to  $3840 \times 2160 @ 30 \text{ Hz}$  (depending on the system and the connected hardware)

DVI and VGA up to 1920 x 1080 @ 60 Hz (depending on the system and the connected hardware)