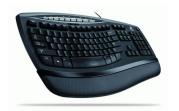

## Logitech Comfort Wave 450 keyboard USB QWERTY Black

**Brand :** Logitech **Product code:** 920-001405

**Product name:** Comfort Wave 450

Logitech Comfort Wave 450. Connectivity technology: Wired, Device interface: USB, Keyboard layout: QWERTY. Product colour: Black