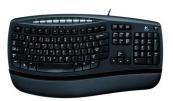

## Logitech Comfort Wave 450 keyboard USB QWERTY Black

**Brand :** Logitech **Product code:** 920-001405

**Product name:** Comfort Wave 450

Logitech Comfort Wave 450. Connectivity technology: Wired, Device interface: USB, Keyboard layout: QWERTY. Product colour: Black